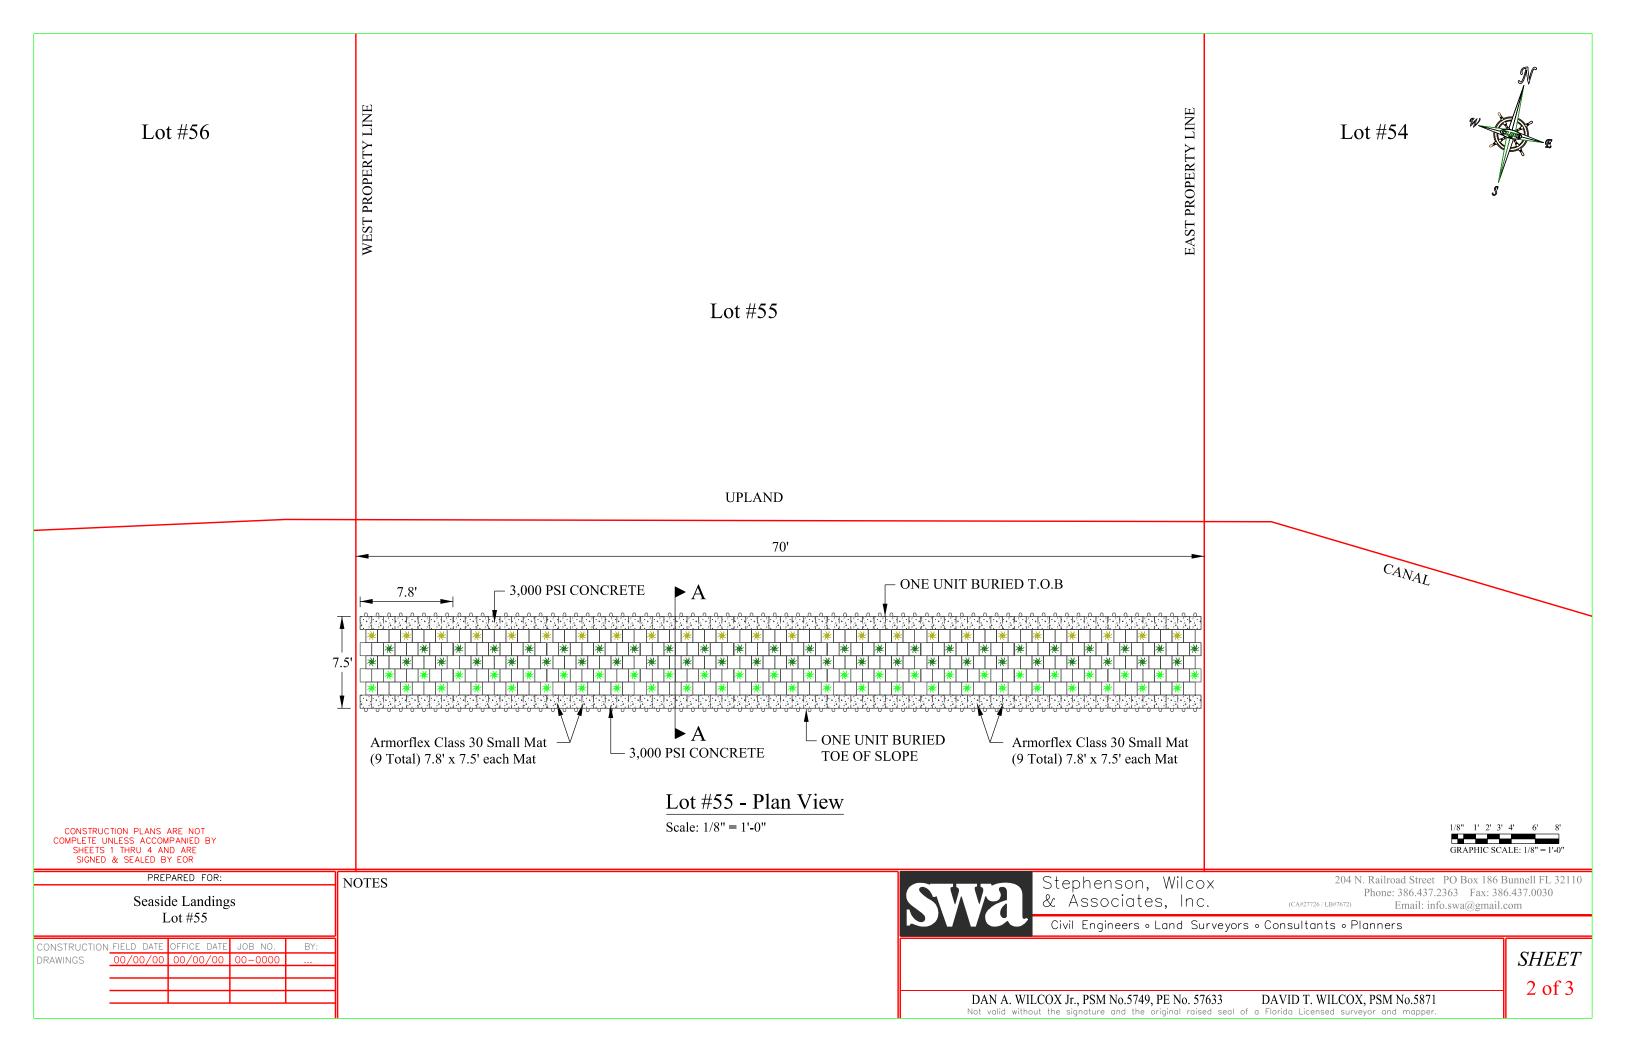

25 50 Feet

Aerial Map Seaside Landing Lot 55 Flagler County, Florida

WWW.ATLANTICECO.COM 904-347-9133 | jody@atlanticeco.com 217 Gallicia Ave | St. Augustine, FL 32086

Lot #55 - Shoreline Stabilization Section "A-A"

Scale: 1/2" = 1'-0"

CONSTRUCTION PLANS ARE NOT COMPLETE UNLESS ACCOMPANIED BY SHEETS 1 THRU 4 AND ARE SIGNED & SEALED BY EOR