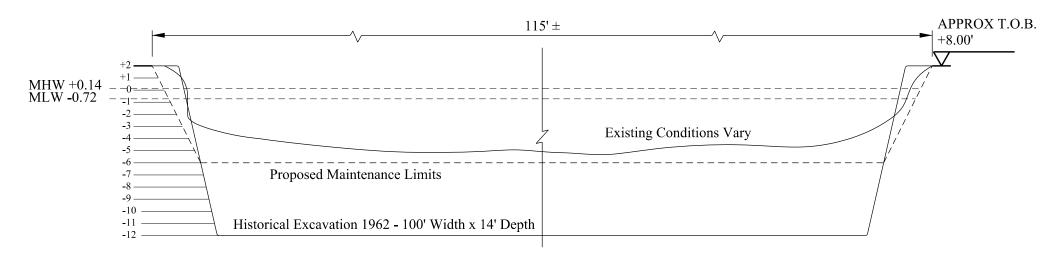

Canal Cross-section
Seaside Landing Canal Dredge
Flagler County, Florida

## North Canal - Section 1

South Canal - Section 4

204 N. Railroad Street PO Box 186 Bunnell FL 32110 Phone: 386.437.2363 Fax: 386.437.0030 Email: info.swa@gmail.com

## North Canal - Section 2

South Canal - Section 5

## North Canal - Section 3

South Canal - Section 6

204 N. Railroad Street PO Box 186 Bunnell FL 32110 Phone: 386.437.2363 Fax: 386.437.0030 Email: info.swa@gmail.com

**SHEET** 3 of 3

0 500 1,000 Feet

Quadrange Map Seaside Landing Lot 55 Flagler County, Florida