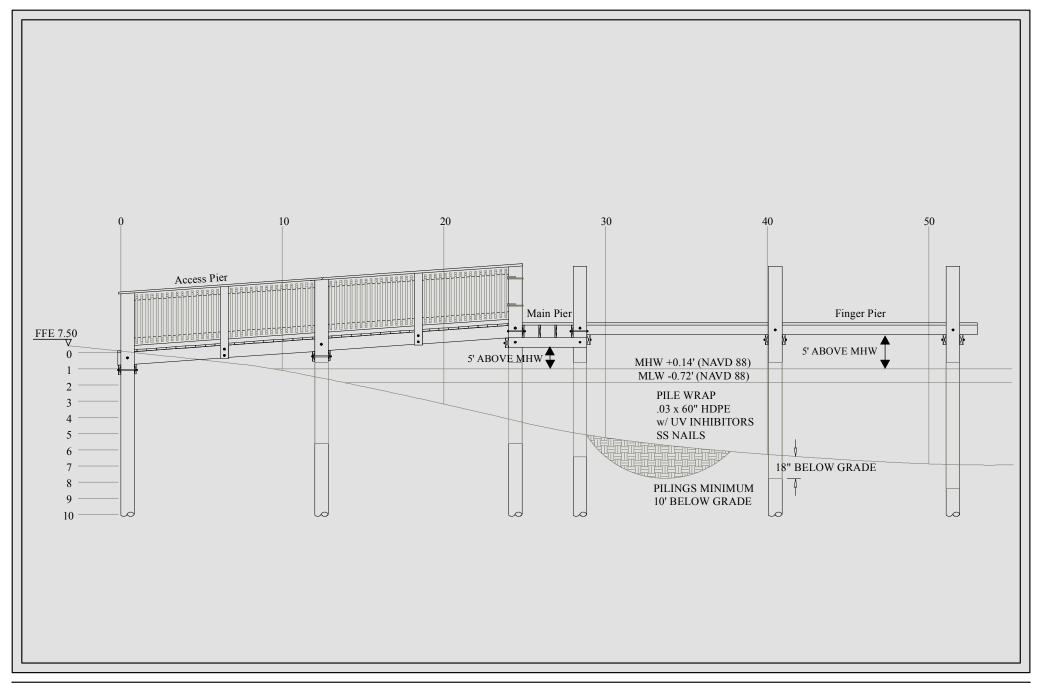

\*NOTE: TBM IN PALM TREE ELEV.=7.912 (NGVD 1929)

CONSTRUCTION PLANS ARE NOT COMPLETE UNLESS ACCOMPANIED BY SHEETS 1 THRU 8 AND ARE SIGNED & SEALED BY EOR

#### **NOTES**

1. THE ELEVATION CONVERSION BETWEEN N.A.V.D. 1988 DATUM AND N.G.V.D. 1929 DATUM IS 1.05'.

2. INDICATES ACTUAL WATER DEPTH BELOW MLW -0.72° NAVD88.

Stephenson, Wilcox & Associates, Inc.

204 N. Railroad Street PO Box 186 Bunnell FL 32110 Phone: 386.437.2363 Fax: 386.437.0030 (CA#27726 / LB#7672) Email: info.swa@gmail.com

Actual Water Depths

Civil Engineers • Land Surveyors • Consultants • Planners

**SHEET** 2 of 8

DAN A. WILCOX Jr., PSM No.5749, PE No. 57633

DAVID T. WILCOX, PSM No.5871

Scale: NTS

DRAWINGS

DAN A. WILCOX Jr., PSM No.5749, PE No. 57633

# 10" x 25' PILE 2.5 CCA 1" NYLON ROPE UPLAND SIDE OF MAIN PIER 42" 2" x 8" DECKING #2 S4S .40 ACQ w/ 3" #10 SS DECK SCREWS 2" x 10" STRINGER & SPLICE BLOCK 12" OC SYP #2 .60 CCA w/ 5/8" DIA SS ATR BOLT SS CARRIAGE CAP NUT & WASHER Main Pier 3" x 8" CAP SYP #1 .60 CCA w/ 5/8" DIA SS ATR BOLT SS HEX NUT & WASHER MHW +0.14' (NAVD 88) MLW -0.72' (NAVD 88) PILE WRAP .03 x 60" HDPE w/ UV INHIBITORS – SS NAILS

Finger Pier

Section View "D-D"

Scale: 1/2" = 1'-0"

PREPARED FOR: NOTES Seaside Landings Attached Single Family Docks

PILINGS MINIMUM 10' BELOW GRADE

Stephenson, Wilcox & Associates, Inc.

204 N. Railroad Street PO Box 186 Bunnell FL 32110 Phone: 386.437.2363 Fax: 386.437.0030 (CA#27726 / LB#7672) Email: info.swa@gmail.com