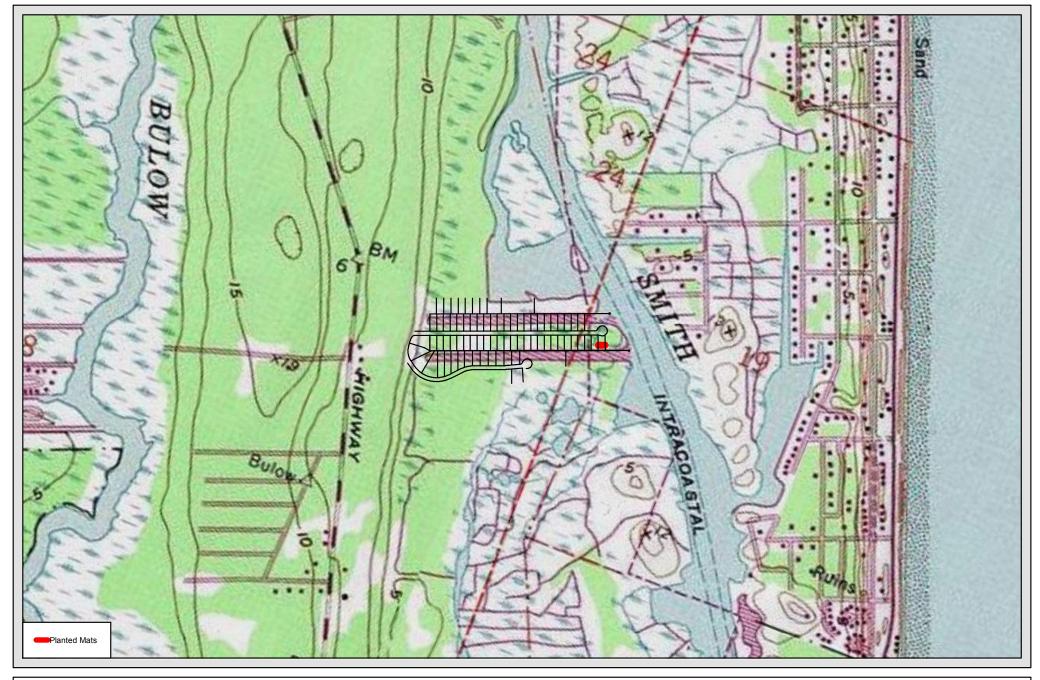

## North Canal - Section 3

South Canal - Section 6

204 N. Railroad Street PO Box 186 Bunnell FL 32110 Phone: 386.437.2363 Fax: 386.437.0030 Email: info.swa@gmail.com

**SHEET** 3 of 3

0 500 1,000 Feet

Quadrange Map Seaside Landing Lot 55 Flagler County, Florida