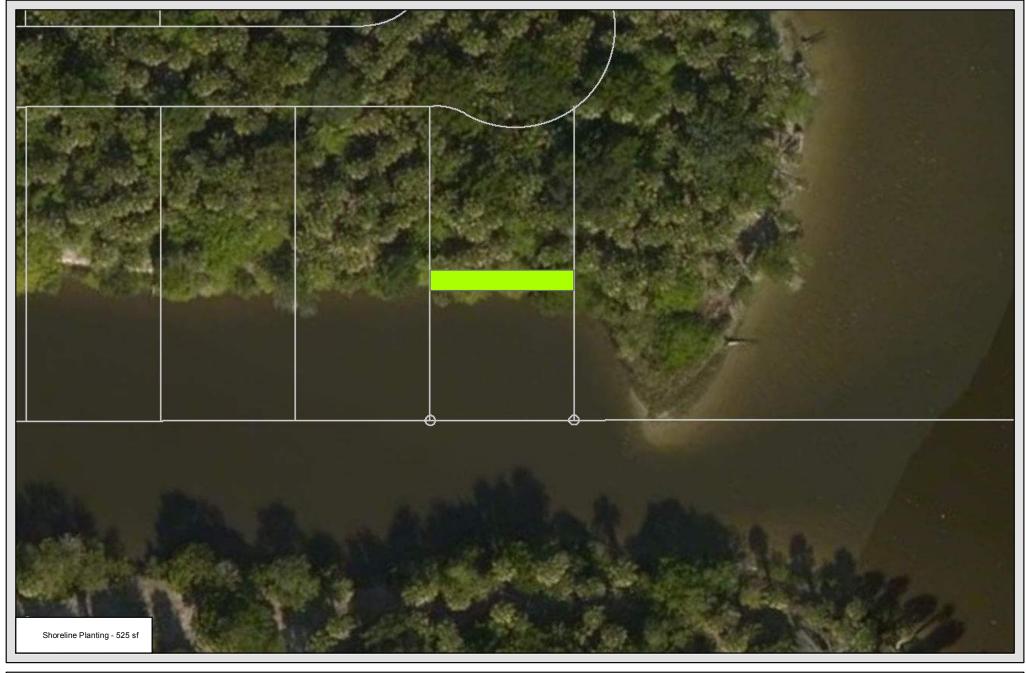

25 50 Feet

Aerial Map Seaside Landing Lot 55 Flagler County, Florida

WWW.ATLANTICECO.COM 904-347-9133 | jody@atlanticeco.com 217 Gallicia Ave | St. Augustine, FL 32086

Lot #55 - Shoreline Stabilization Section "A-A"