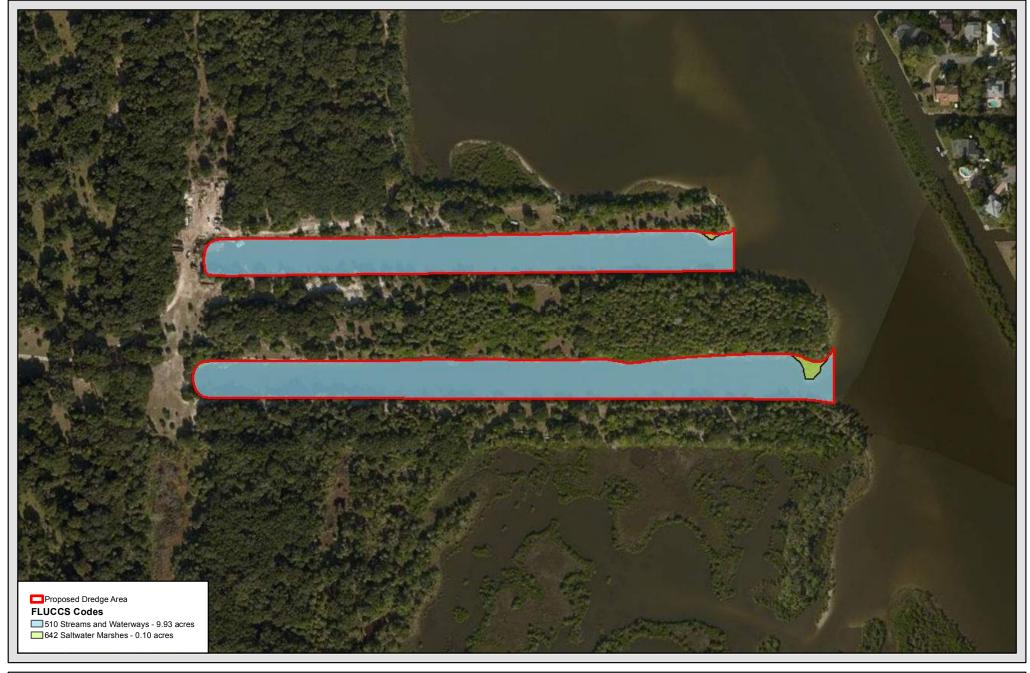

Dredging Plan Seaside Landing Flagler County, Florida

150 300 Feet

Habitat Map Seaside Landing Canal Dredge Flagler County, Florida

Dredging Plan Seaside Landing Flagler County, Florida

0 150 300 Feet

Impact Map Seaside Landing Canal Dredge Flagler County, Florida