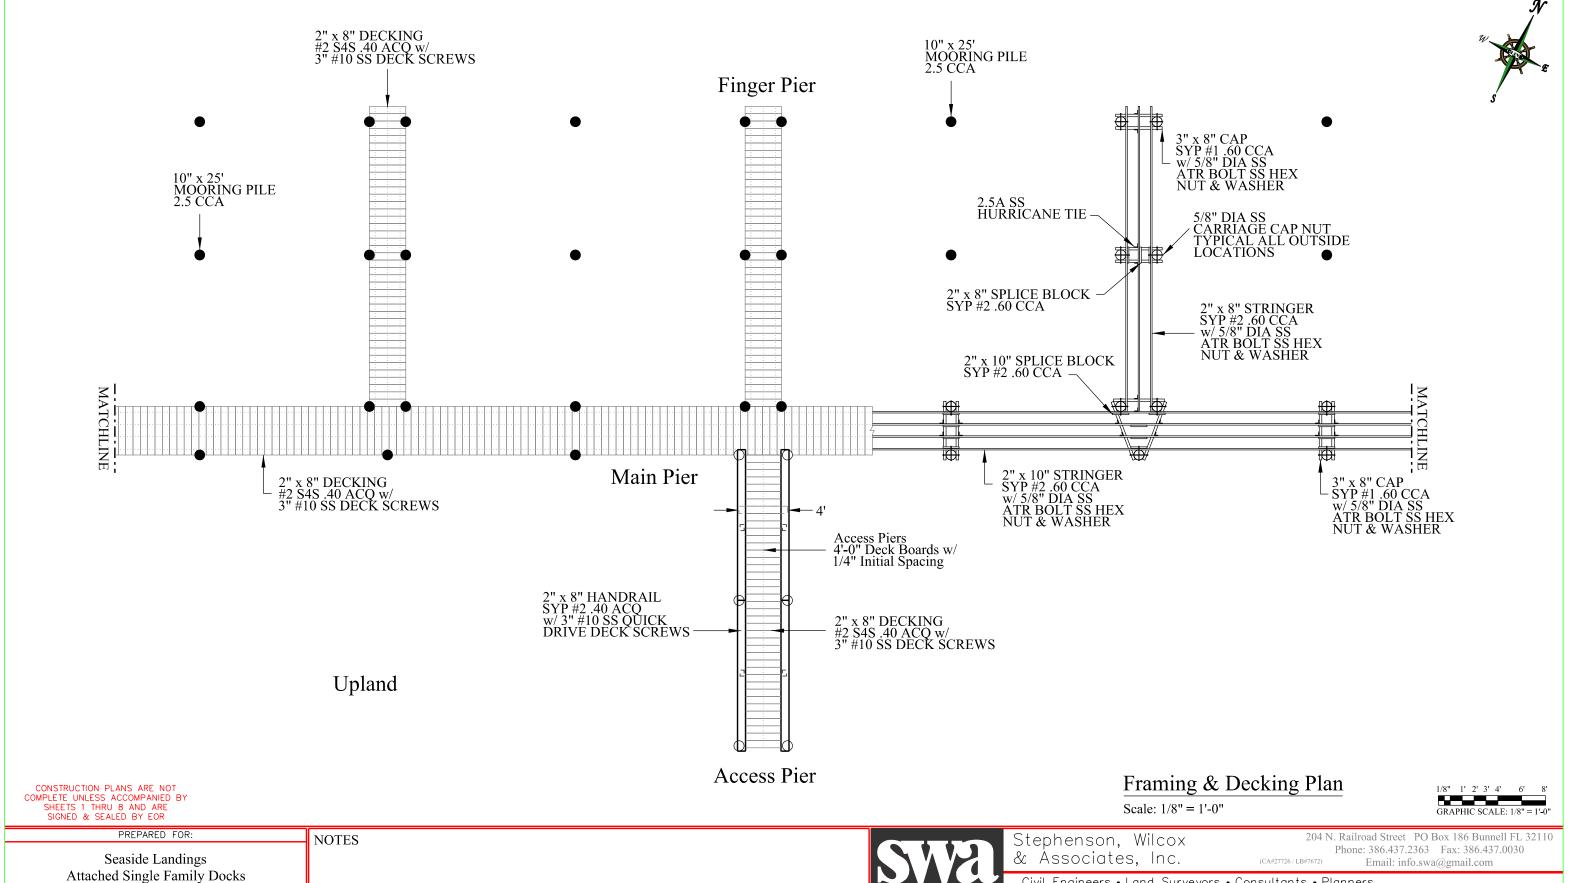

## Main Pier 48" OC

Section View "C-C"

Scale: 1/2" = 1'-0"

CONSTRUCTION PLANS ARE NOT COMPLETE UNLESS ACCOMPANIED BY SHEETS 1 THRU 8 AND ARE SIGNED & SEALED BY EOR

DRAWINGS

CONSTRUCTION FIELD DATE OFFICE DATE JOB NO.

# 10" x 25' PILE 2.5 CCA 1" NYLON ROPE UPLAND SIDE OF MAIN PIER 42" 2" x 8" DECKING #2 S4S .40 ACQ w/ 3" #10 SS DECK SCREWS 2" x 10" STRINGER & SPLICE BLOCK 12" OC SYP #2 .60 CCA w/ 5/8" DIA SS ATR BOLT SS CARRIAGE CAP NUT & WASHER Main Pier 3" x 8" CAP SYP #1 .60 CCA w/ 5/8" DIA SS ATR BOLT SS HEX NUT & WASHER MHW +0.14' (NAVD 88) MLW -0.72' (NAVD 88) PILE WRAP .03 x 60" HDPE w/ UV INHIBITORS – SS NAILS

Finger Pier

Section View "D-D"

Scale: 1/2" = 1'-0"

PREPARED FOR: NOTES Seaside Landings Attached Single Family Docks

PILINGS MINIMUM 10' BELOW GRADE

Stephenson, Wilcox & Associates, Inc.

204 N. Railroad Street PO Box 186 Bunnell FL 32110 Phone: 386.437.2363 Fax: 386.437.0030 (CA#27726 / LB#7672) Email: info.swa@gmail.com