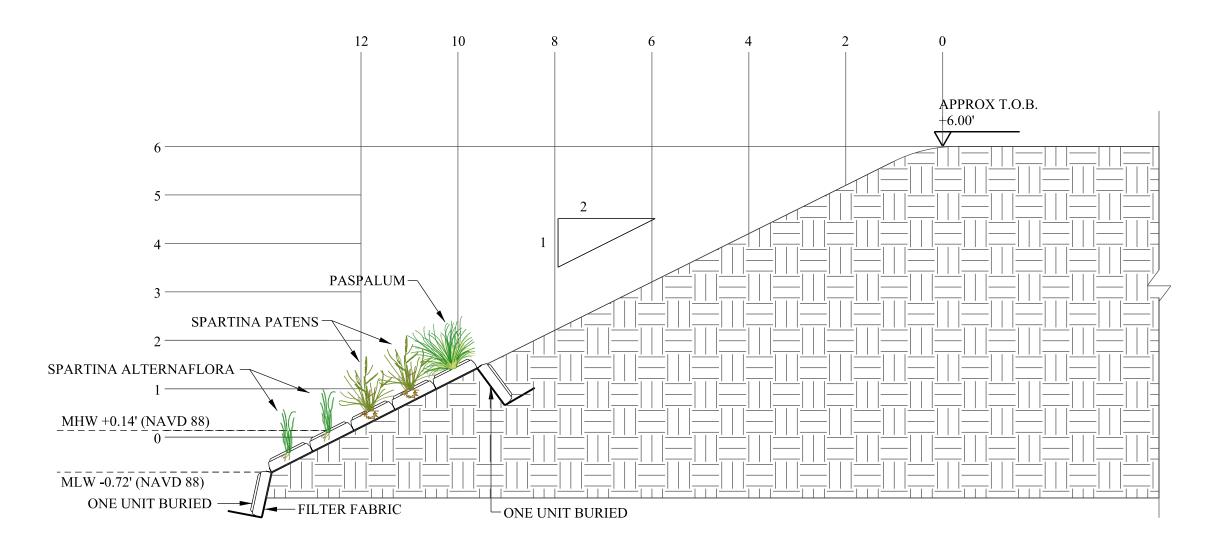

25 50 Feet

Aerial Map Seaside Landing Lot 55 Flagler County, Florida

WWW.ATLANTICECO.COM 904-347-9133 | jody@atlanticeco.com 217 Gallicia Ave | St. Augustine, FL 32086

Lot #55 - Shoreline Stabilization Section "A-A"

Scale: 1/2" = 1'-0"

CONSTRUCTION PLANS ARE NOT COMPLETE UNLESS ACCOMPANIED BY SHEETS 1 THRU 4 AND ARE SIGNED & SEALED BY EOR