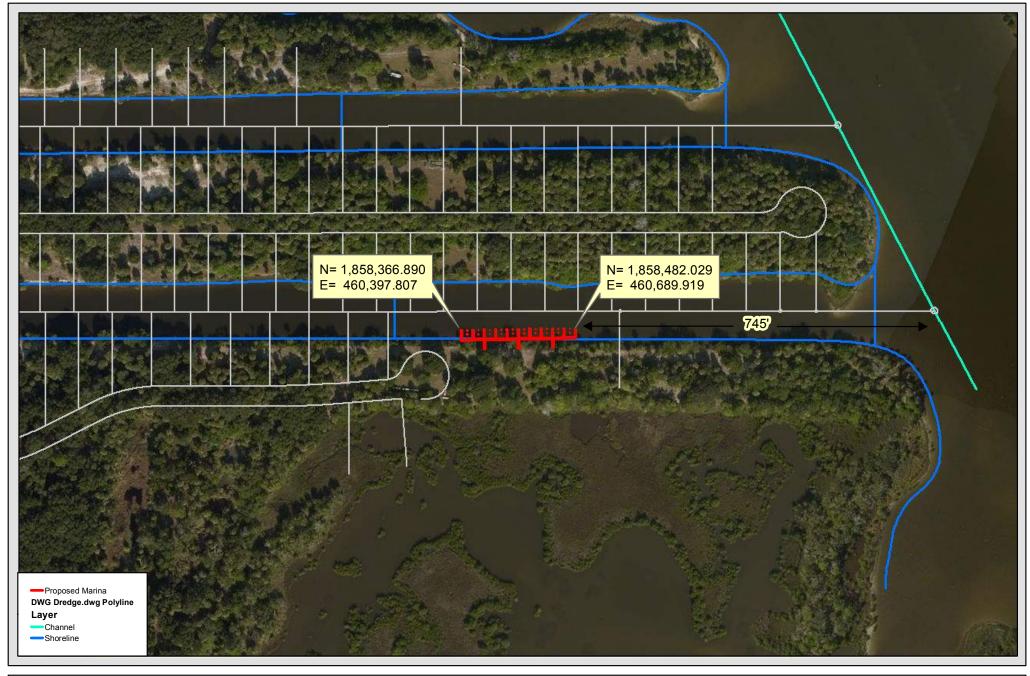

WWW.ATLANTICECO.COM 904-347-9133 | jody@atlanticeco.com 217 Gallicia Ave | St. Augustine, FL 32086

Aerial Map Seaside Landing Marina Flagler County, Florida

Marina Cross-section Seaside Landing Marina Flagler County, Florida