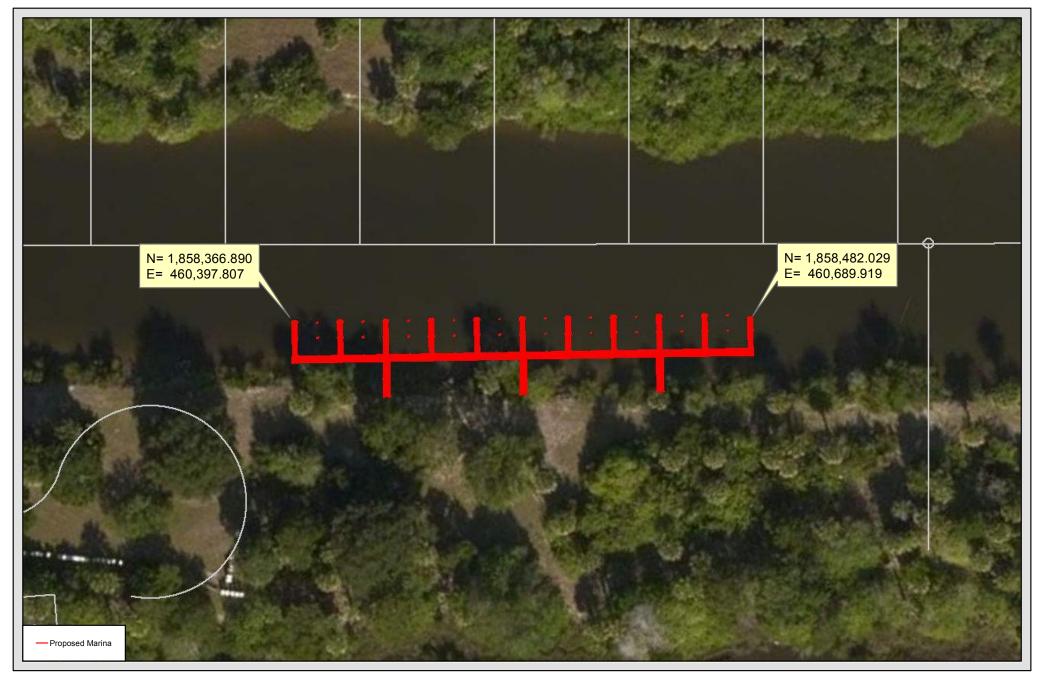

WWW.ATLANTICECO.COM 904-347-9133 | jody@atlanticeco.com 217 Gallicia Ave | St. Augustine, FL 32086

Aerial Map Seaside Landing Marina Flagler County, Florida

Marina Cross-section Seaside Landing Marina Flagler County, Florida