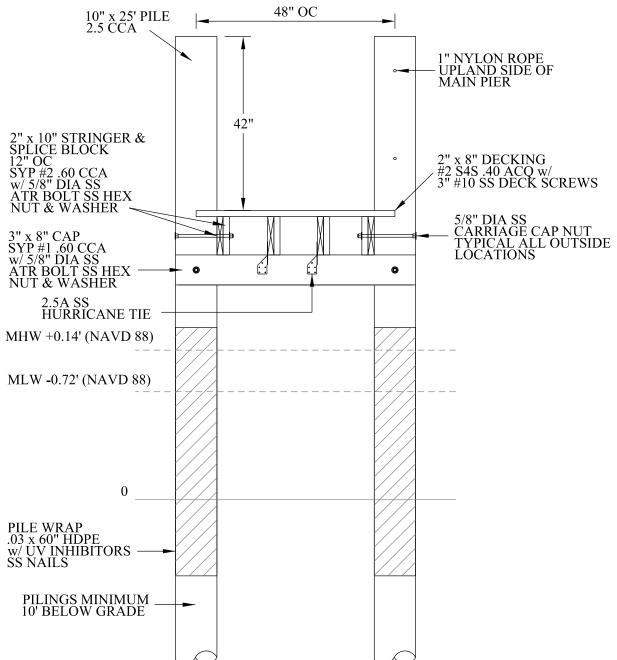

## Main Pier 48" OC

Section View "C-C"

Scale: 1/2" = 1'-0"

CONSTRUCTION PLANS ARE NOT COMPLETE UNLESS ACCOMPANIED BY SHEETS 1 THRU 8 AND ARE SIGNED & SEALED BY EOR

DRAWINGS

CONSTRUCTION FIELD DATE OFFICE DATE JOB NO.

# 10" x 25' PILE 2.5 CCA 1" NYLON ROPE UPLAND SIDE OF MAIN PIER 42" 2" x 8" DECKING #2 S4S .40 ACQ w/ 3" #10 SS DECK SCREWS 2" x 10" STRINGER & SPLICE BLOCK 12" OC SYP #2 .60 CCA w/ 5/8" DIA SS ATR BOLT SS CARRIAGE CAP NUT & WASHER Main Pier 3" x 8" CAP SYP #1 .60 CCA w/ 5/8" DIA SS ATR BOLT SS HEX NUT & WASHER MHW +0.14' (NAVD 88) MLW -0.72' (NAVD 88) PILE WRAP .03 x 60" HDPE w/ UV INHIBITORS – SS NAILS