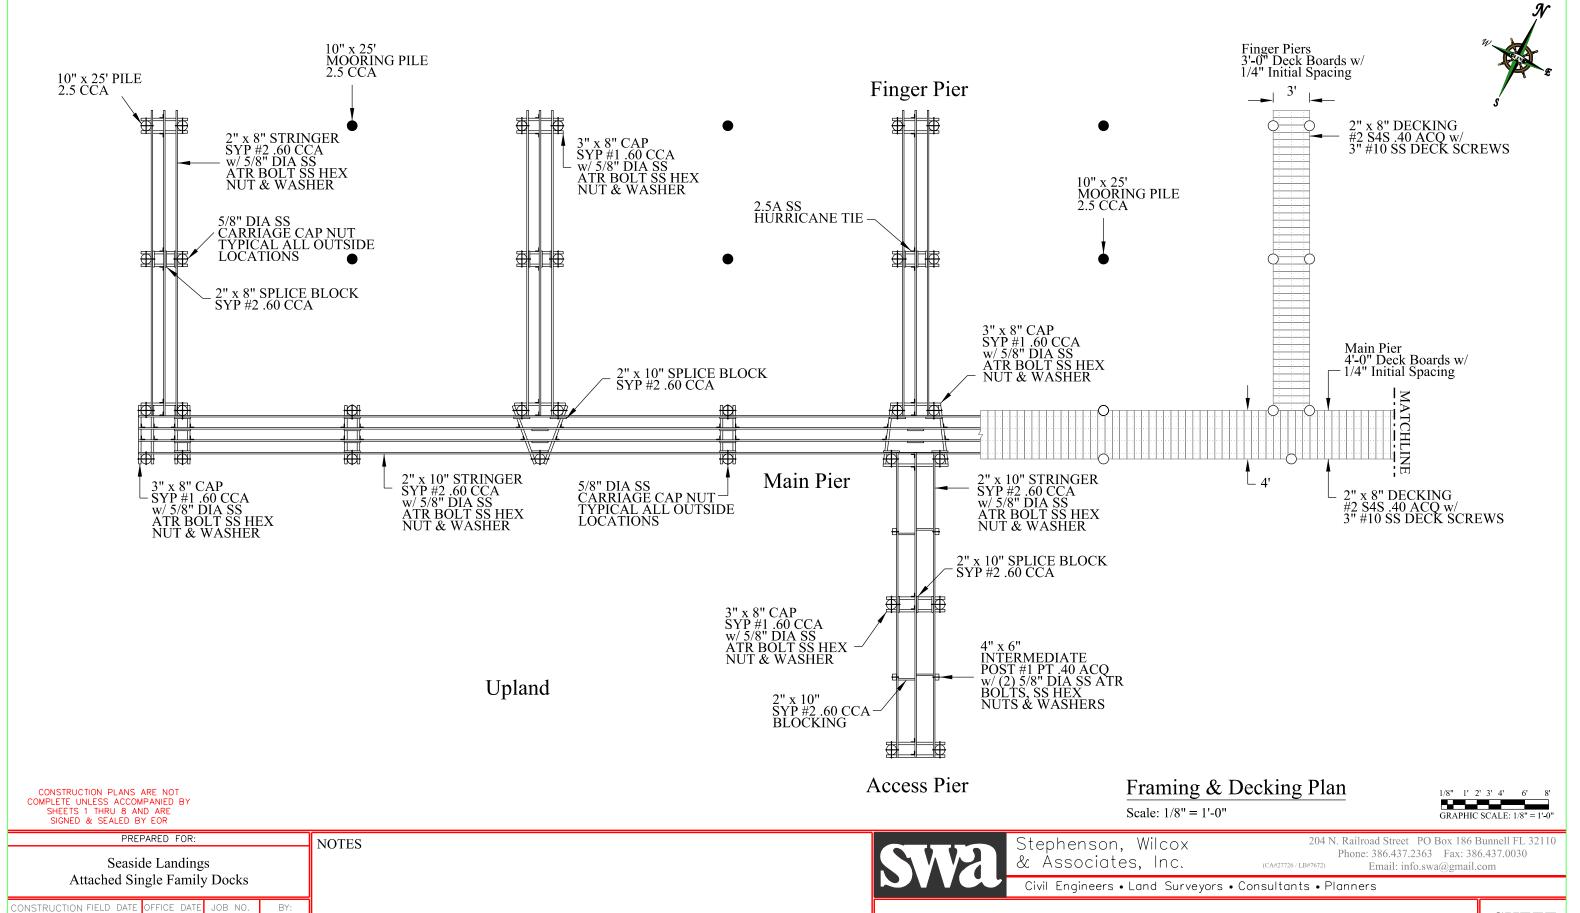

## Main Pier 48" OC

Section View "C-C"

Scale: 1/2" = 1'-0"

CONSTRUCTION PLANS ARE NOT COMPLETE UNLESS ACCOMPANIED BY SHEETS 1 THRU 8 AND ARE SIGNED & SEALED BY EOR

DRAWINGS

CONSTRUCTION FIELD DATE OFFICE DATE JOB NO.

# 10" x 25' PILE 2.5 CCA 1" NYLON ROPE UPLAND SIDE OF MAIN PIER 42" 2" x 8" DECKING #2 S4S .40 ACQ w/ 3" #10 SS DECK SCREWS 2" x 10" STRINGER & SPLICE BLOCK 12" OC SYP #2 .60 CCA w/ 5/8" DIA SS ATR BOLT SS CARRIAGE CAP NUT & WASHER Main Pier 3" x 8" CAP SYP #1 .60 CCA w/ 5/8" DIA SS ATR BOLT SS HEX NUT & WASHER MHW +0.14' (NAVD 88) MLW -0.72' (NAVD 88) PILE WRAP .03 x 60" HDPE w/ UV INHIBITORS – SS NAILS

Finger Pier

Section View "D-D"

Scale: 1/2" = 1'-0"

PREPARED FOR: NOTES Seaside Landings Attached Single Family Docks

PILINGS MINIMUM 10' BELOW GRADE

Stephenson, Wilcox & Associates, Inc.

204 N. Railroad Street PO Box 186 Bunnell FL 32110 Phone: 386.437.2363 Fax: 386.437.0030 (CA#27726 / LB#7672) Email: info.swa@gmail.com