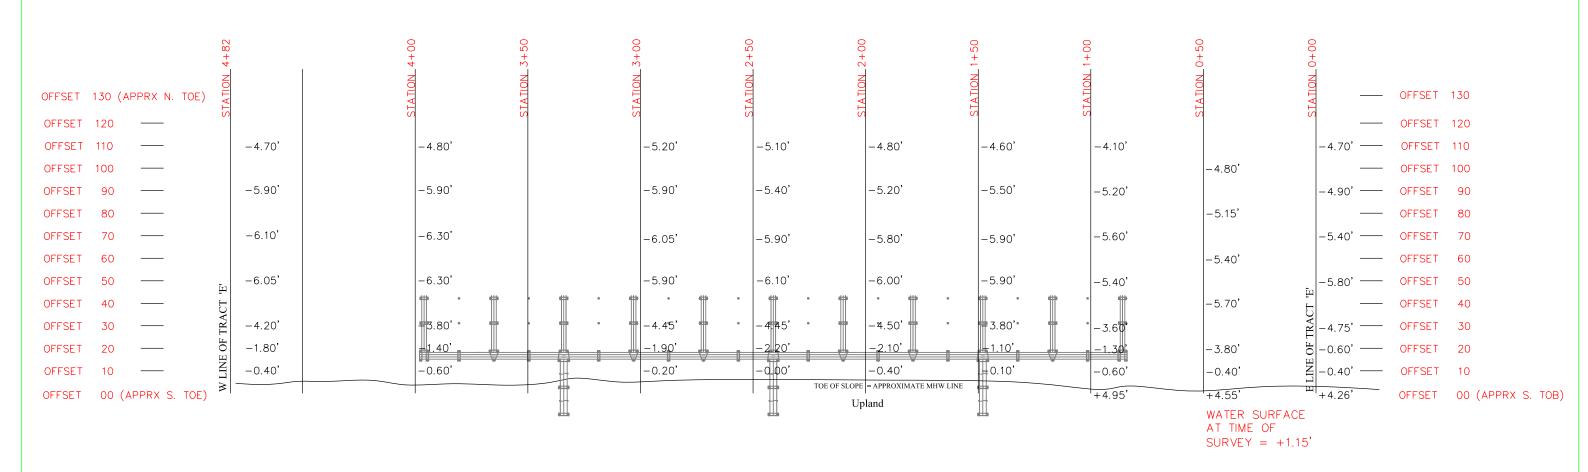

\*NOTE: TBM IN PALM TREE ELEV.=7.912 (NGVD 1929)

CONSTRUCTION PLANS ARE NOT COMPLETE UNLESS ACCOMPANIED BY SHEETS 1 THRU 8 AND ARE SIGNED & SEALED BY EOR

#### **NOTES**

1. THE ELEVATION CONVERSION BETWEEN N.A.V.D. 1988 DATUM AND N.G.V.D. 1929 DATUM IS 1.05'.

2. INDICATES ACTUAL WATER DEPTH BELOW MLW -0.72° NAVD88.

Stephenson, Wilcox & Associates, Inc.

204 N. Railroad Street PO Box 186 Bunnell FL 32110 Phone: 386.437.2363 Fax: 386.437.0030 (CA#27726 / LB#7672) Email: info.swa@gmail.com

Actual Water Depths

Civil Engineers • Land Surveyors • Consultants • Planners

**SHEET** 2 of 8

DAN A. WILCOX Jr., PSM No.5749, PE No. 57633

DAVID T. WILCOX, PSM No.5871

Scale: NTS

DRAWINGS

DAN A. WILCOX Jr., PSM No.5749, PE No. 57633