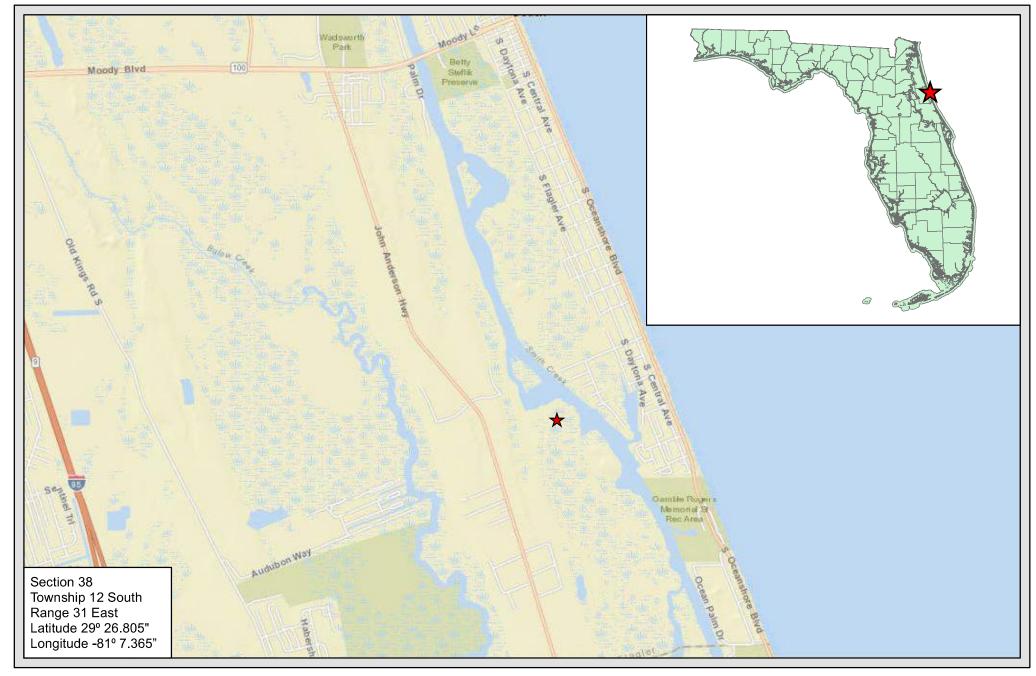

Image Source: ESRI 2016 Date: 7-24-16

1,500 3,000

Location Map Seaside Landing Flagler County, Florida

0 400 800 Feet

Location Map Seaside Landing Flagler County, Florida

0 50 100 Feet

Aerial Map Seaside Landing Marina Flagler County, Florida