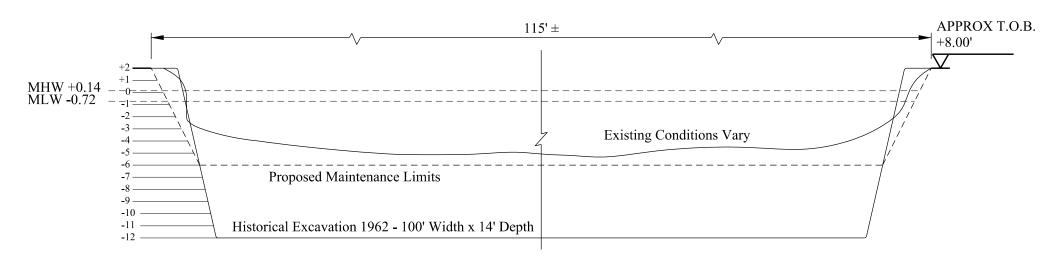

Canal Cross-section
Seaside Landing Canal Dredge
Flagler County, Florida

## North Canal - Section 1

South Canal - Section 4

204 N. Railroad Street PO Box 186 Bunnell FL 32110 Phone: 386.437.2363 Fax: 386.437.0030 Email: info.swa@gmail.com

## North Canal - Section 2

South Canal - Section 5

## North Canal - Section 3

South Canal - Section 6

204 N. Railroad Street PO Box 186 Bunnell FL 32110 Phone: 386.437.2363 Fax: 386.437.0030 Email: info.swa@gmail.com

**SHEET** 3 of 3

0 500 1,000 Feet

Quadrange Map Seaside Landing Lot 55 Flagler County, Florida