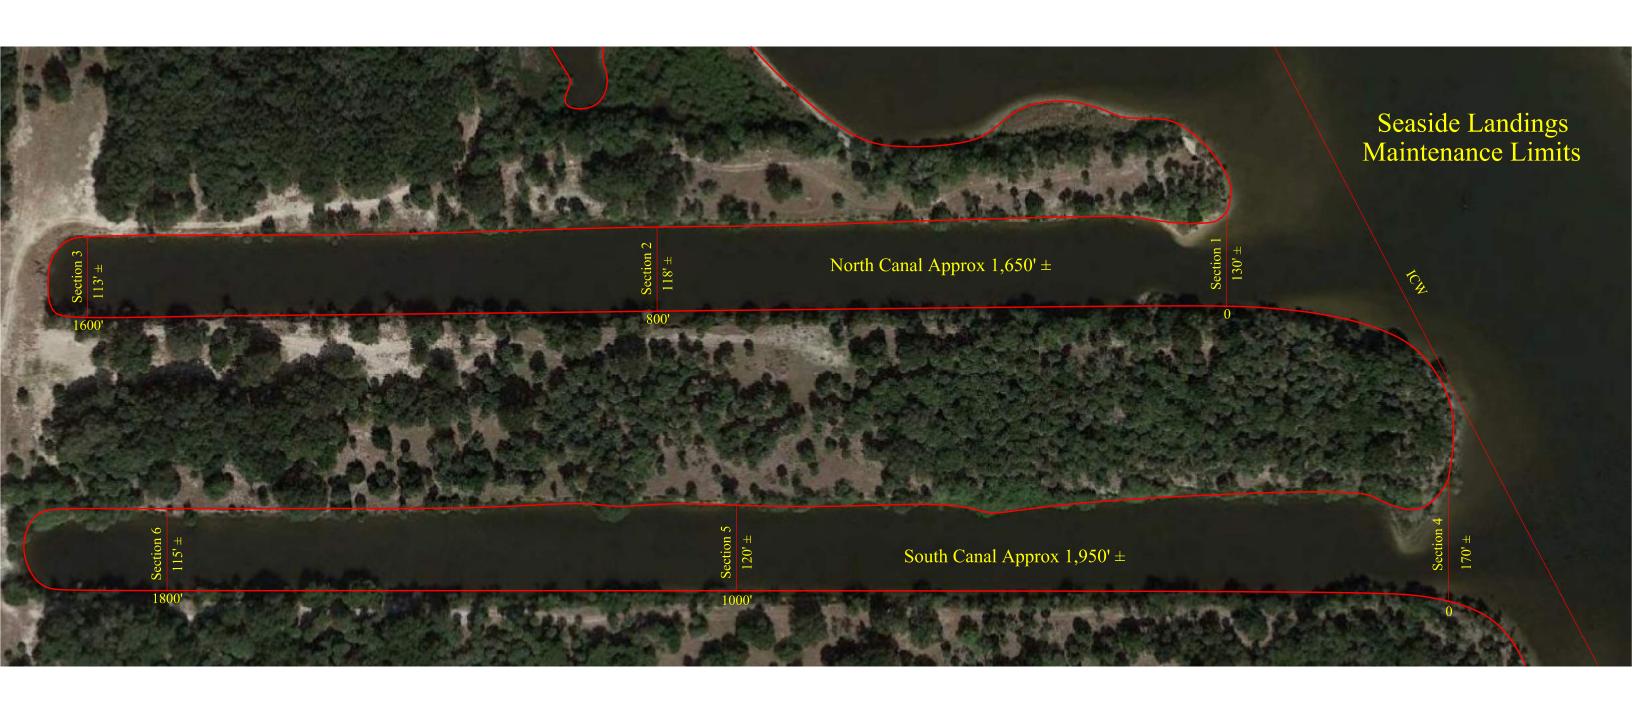

## North Canal - Section 3

South Canal - Section 6

204 N. Railroad Street PO Box 186 Bunnell FL 32110 Phone: 386.437.2363 Fax: 386.437.0030 Email: info.swa@gmail.com

**SHEET** 3 of 3

0 500 1,000 Feet

Quadrange Map Seaside Landing Lot 55 Flagler County, Florida