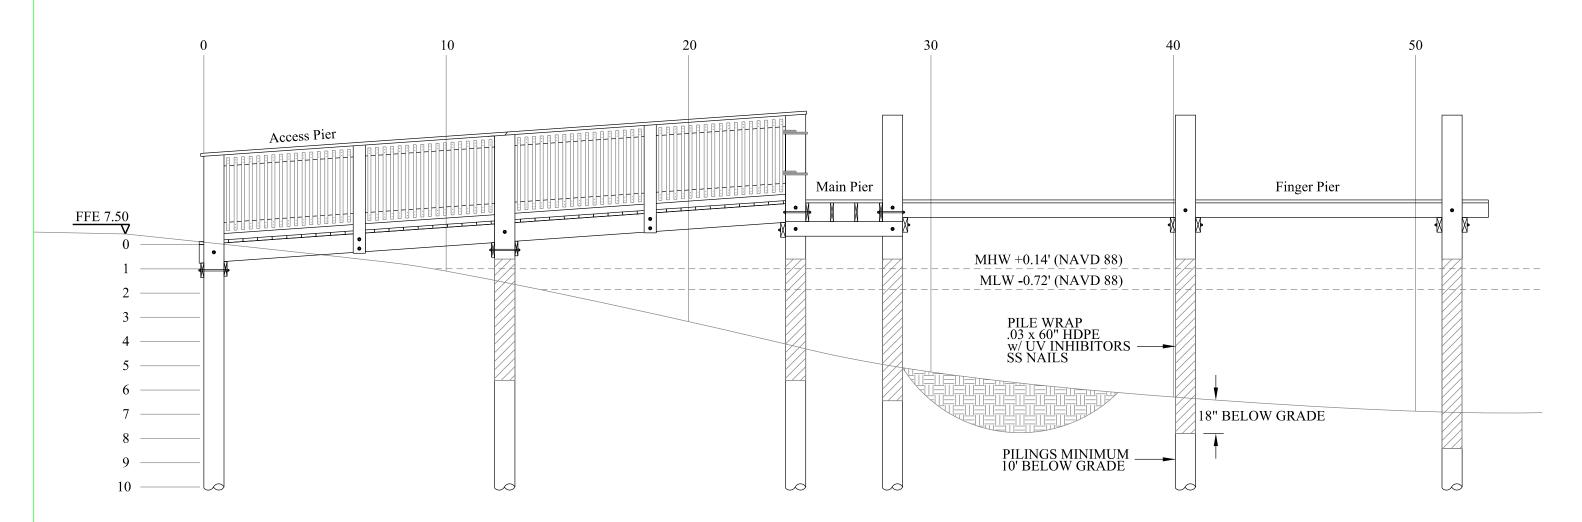

WWW.ATLANTICECO.COM 904-347-9133 | jody@atlanticeco.com 217 Gallicia Ave | St. Augustine, FL 32086

Aerial Map Seaside Landing Marina Flagler County, Florida

Marina Cross-section Seaside Landing Marina Flagler County, Florida

\*NOTE: TBM IN PALM TREE ELEV.=7.912 (NGVD 1929)

CONSTRUCTION PLANS ARE NOT COMPLETE UNLESS ACCOMPANIED BY SHEETS 1 THRU 8 AND ARE SIGNED & SEALED BY EOR

#### **NOTES**

1. THE ELEVATION CONVERSION BETWEEN N.A.V.D. 1988 DATUM AND N.G.V.D. 1929 DATUM IS 1.05'.

2. INDICATES ACTUAL WATER DEPTH BELOW MLW -0.72° NAVD88.

Stephenson, Wilcox & Associates, Inc.

204 N. Railroad Street PO Box 186 Bunnell FL 32110 Phone: 386.437.2363 Fax: 386.437.0030 (CA#27726 / LB#7672) Email: info.swa@gmail.com

## Main Pier 48" OC

Section View "C-C"

Scale: 1/2" = 1'-0"

CONSTRUCTION PLANS ARE NOT COMPLETE UNLESS ACCOMPANIED BY SHEETS 1 THRU 8 AND ARE SIGNED & SEALED BY EOR

DRAWINGS

CONSTRUCTION FIELD DATE OFFICE DATE JOB NO.

# 10" x 25' PILE 2.5 CCA 1" NYLON ROPE UPLAND SIDE OF MAIN PIER 42" 2" x 8" DECKING #2 S4S .40 ACQ w/ 3" #10 SS DECK SCREWS 2" x 10" STRINGER & SPLICE BLOCK 12" OC SYP #2 .60 CCA w/ 5/8" DIA SS ATR BOLT SS CARRIAGE CAP NUT & WASHER Main Pier 3" x 8" CAP SYP #1 .60 CCA w/ 5/8" DIA SS ATR BOLT SS HEX NUT & WASHER MHW +0.14' (NAVD 88) MLW -0.72' (NAVD 88) PILE WRAP .03 x 60" HDPE w/ UV INHIBITORS – SS NAILS

Finger Pier

Section View "D-D"

Scale: 1/2" = 1'-0"

PREPARED FOR: NOTES Seaside Landings Attached Single Family Docks

PILINGS MINIMUM 10' BELOW GRADE

Stephenson, Wilcox & Associates, Inc.

204 N. Railroad Street PO Box 186 Bunnell FL 32110 Phone: 386.437.2363 Fax: 386.437.0030 (CA#27726 / LB#7672) Email: info.swa@gmail.com