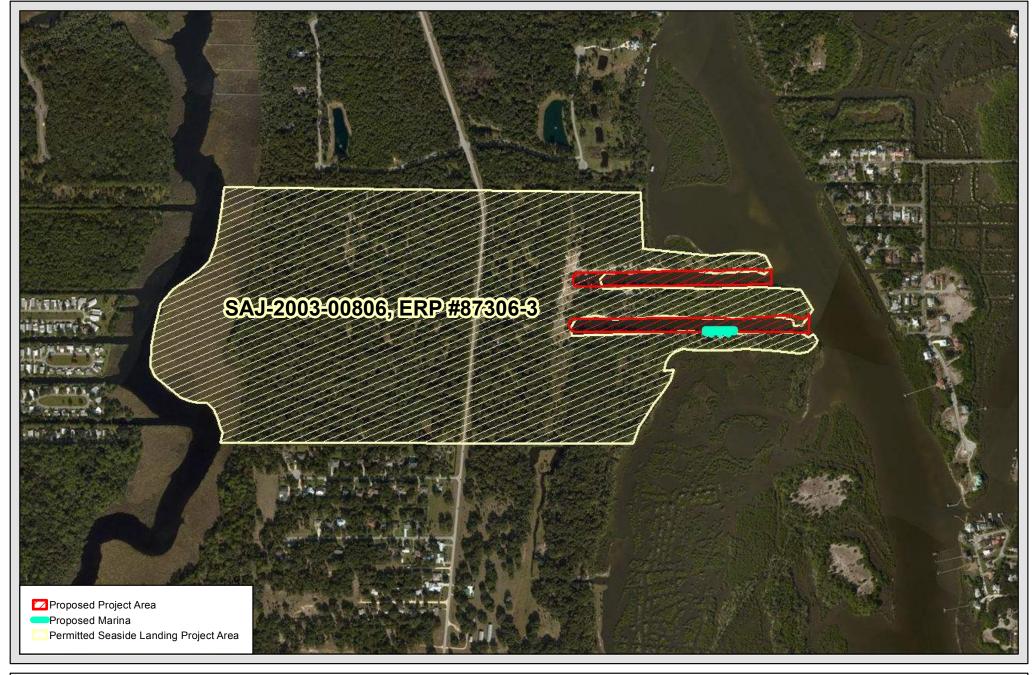

WWW.ATLANTICECO.COM 904-347-9133 | jody@atlanticeco.com 217 Gallicia Ave | St. Augustine, FL 32086

Aerial Map Seaside Landing Marina Flagler County, Florida

Marina Cross-section Seaside Landing Marina Flagler County, Florida