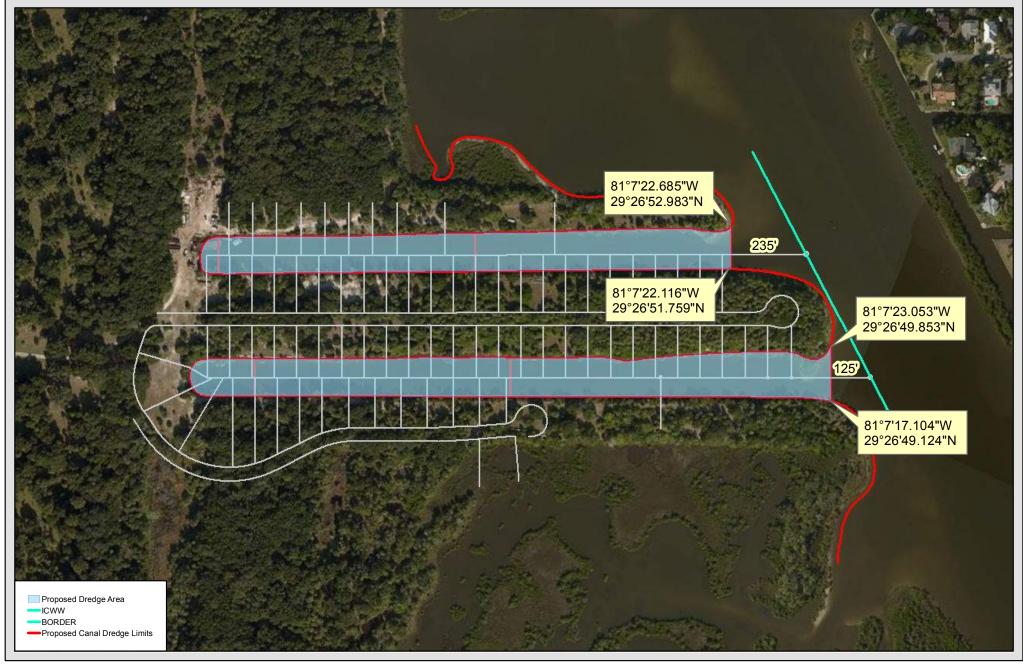

Dredging Plan Seaside Landing Flagler County, Florida

150 300 Feet

Habitat Map Seaside Landing Canal Dredge Flagler County, Florida

Dredging Plan Seaside Landing Flagler County, Florida

0 150 300 Feet

Impact Map Seaside Landing Canal Dredge Flagler County, Florida

Canal Cross-section
Seaside Landing Canal Dredge
Flagler County, Florida