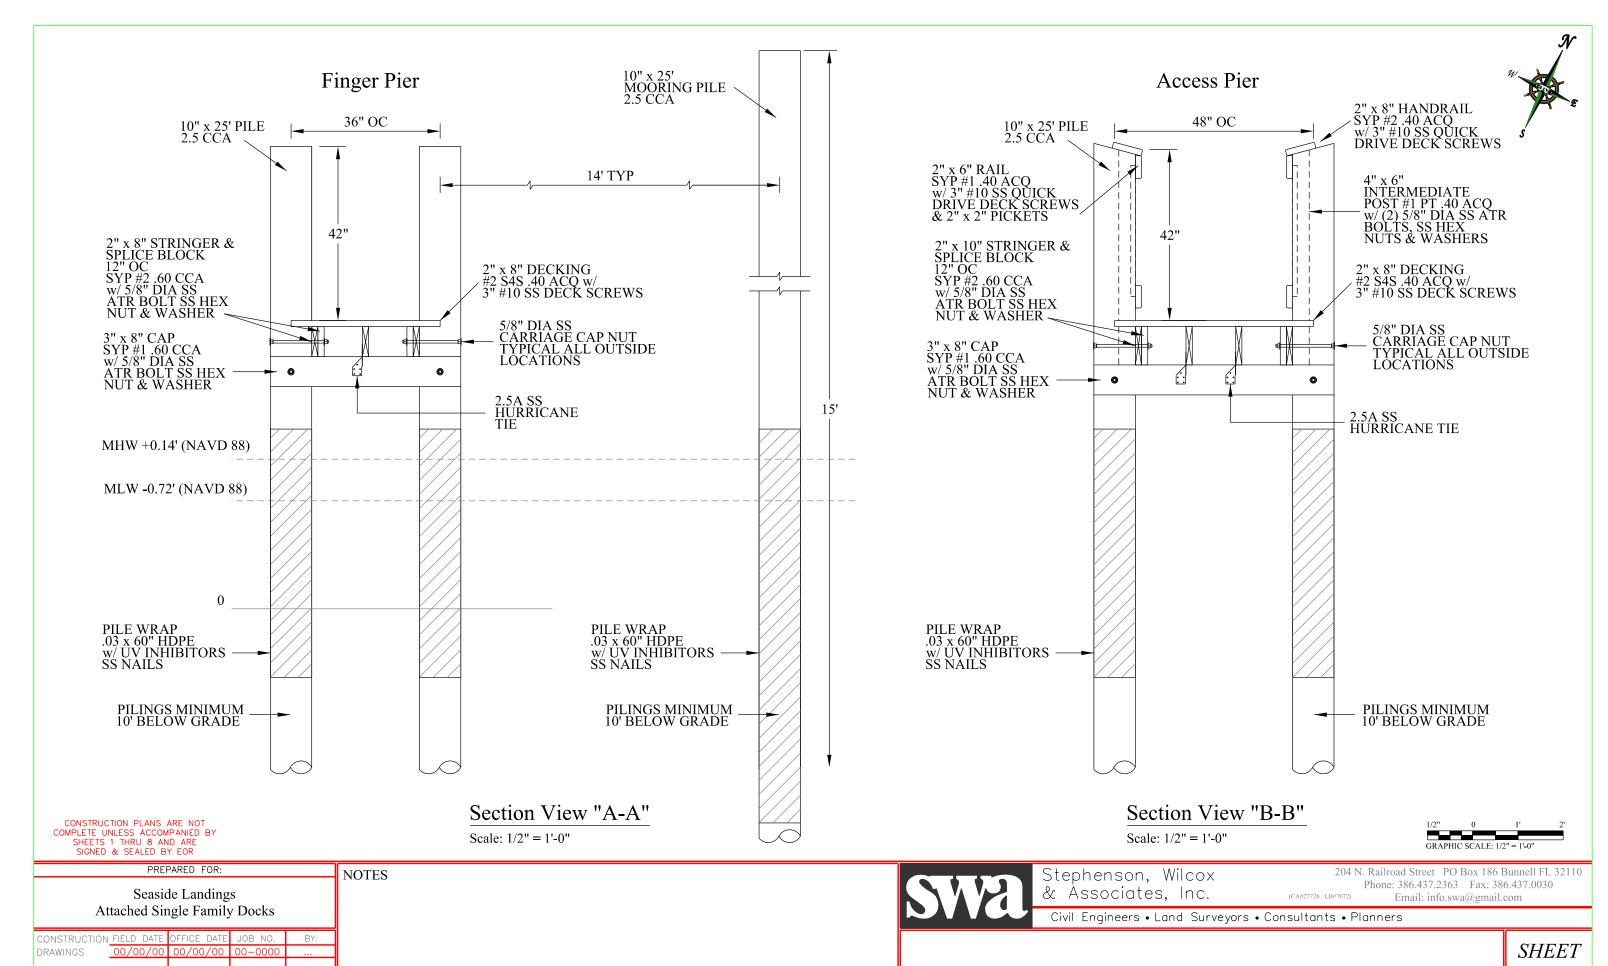

\*NOTE: TBM IN PALM TREE ELEV.=7.912 (NGVD 1929)

CONSTRUCTION PLANS ARE NOT COMPLETE UNLESS ACCOMPANIED BY SHEETS 1 THRU 8 AND ARE SIGNED & SEALED BY EOR

### PREPARED FOR:

Seaside Landings Attached Single Family Docks

CONSTRUCTION FIELD DATE OFFICE DATE JOB NO. DRAWINGS

#### **NOTES**

1. THE ELEVATION CONVERSION BETWEEN N.A.V.D. 1988 DATUM AND N.G.V.D. 1929 DATUM IS 1.05'.

2. INDICATES ACTUAL WATER DEPTH BELOW MLW -0.72° NAVD88.

Stephenson, Wilcox & Associates, Inc.

204 N. Railroad Street PO Box 186 Bunnell FL 32110 Phone: 386.437.2363 Fax: 386.437.0030 (CA#27726 / LB#7672) Email: info.swa@gmail.com