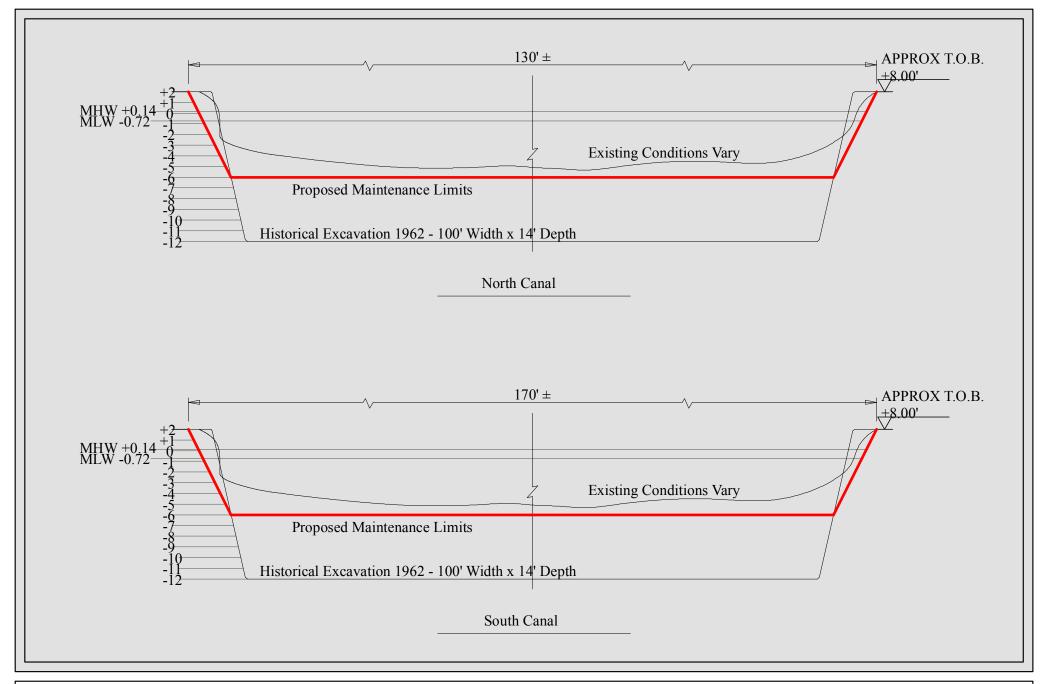

Canal Cross-section
Seaside Landing Canal Dredge
Flagler County, Florida

## North Canal - Section 1

South Canal - Section 4

204 N. Railroad Street PO Box 186 Bunnell FL 32110 Phone: 386.437.2363 Fax: 386.437.0030 Email: info.swa@gmail.com