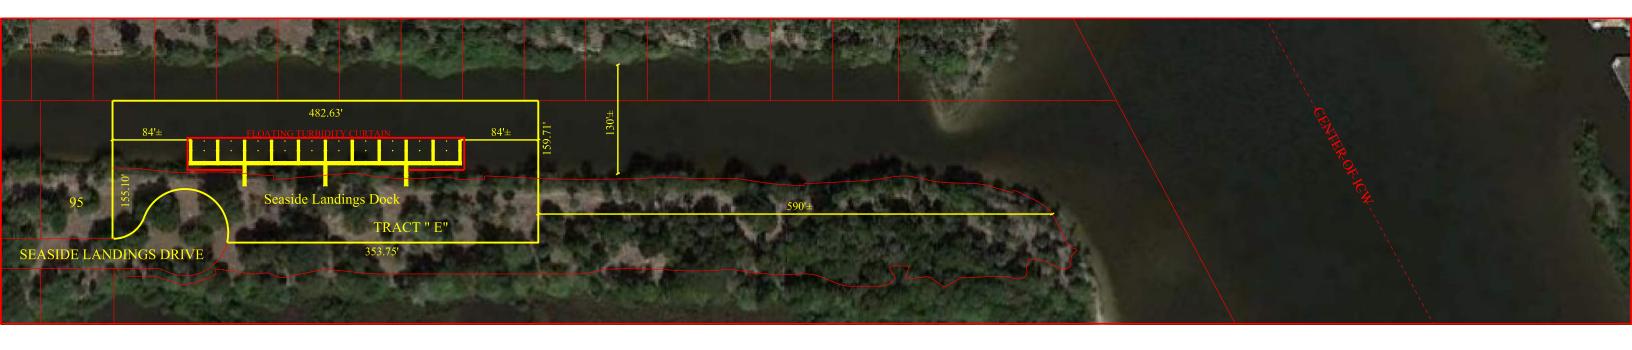

Image Source: ESRI 2016 Date: 7-24-16

1,500 3,000

Location Map Seaside Landing Flagler County, Florida

0 400 800 Feet

Location Map Seaside Landing Flagler County, Florida

0 50 100 Feet

Aerial Map Seaside Landing Marina Flagler County, Florida

WWW.ATLANTICECO.COM 904-347-9133 | jody@atlanticeco.com 217 Gallicia Ave | St. Augustine, FL 32086

Aerial Map Seaside Landing Marina Flagler County, Florida

Marina Cross-section Seaside Landing Marina Flagler County, Florida