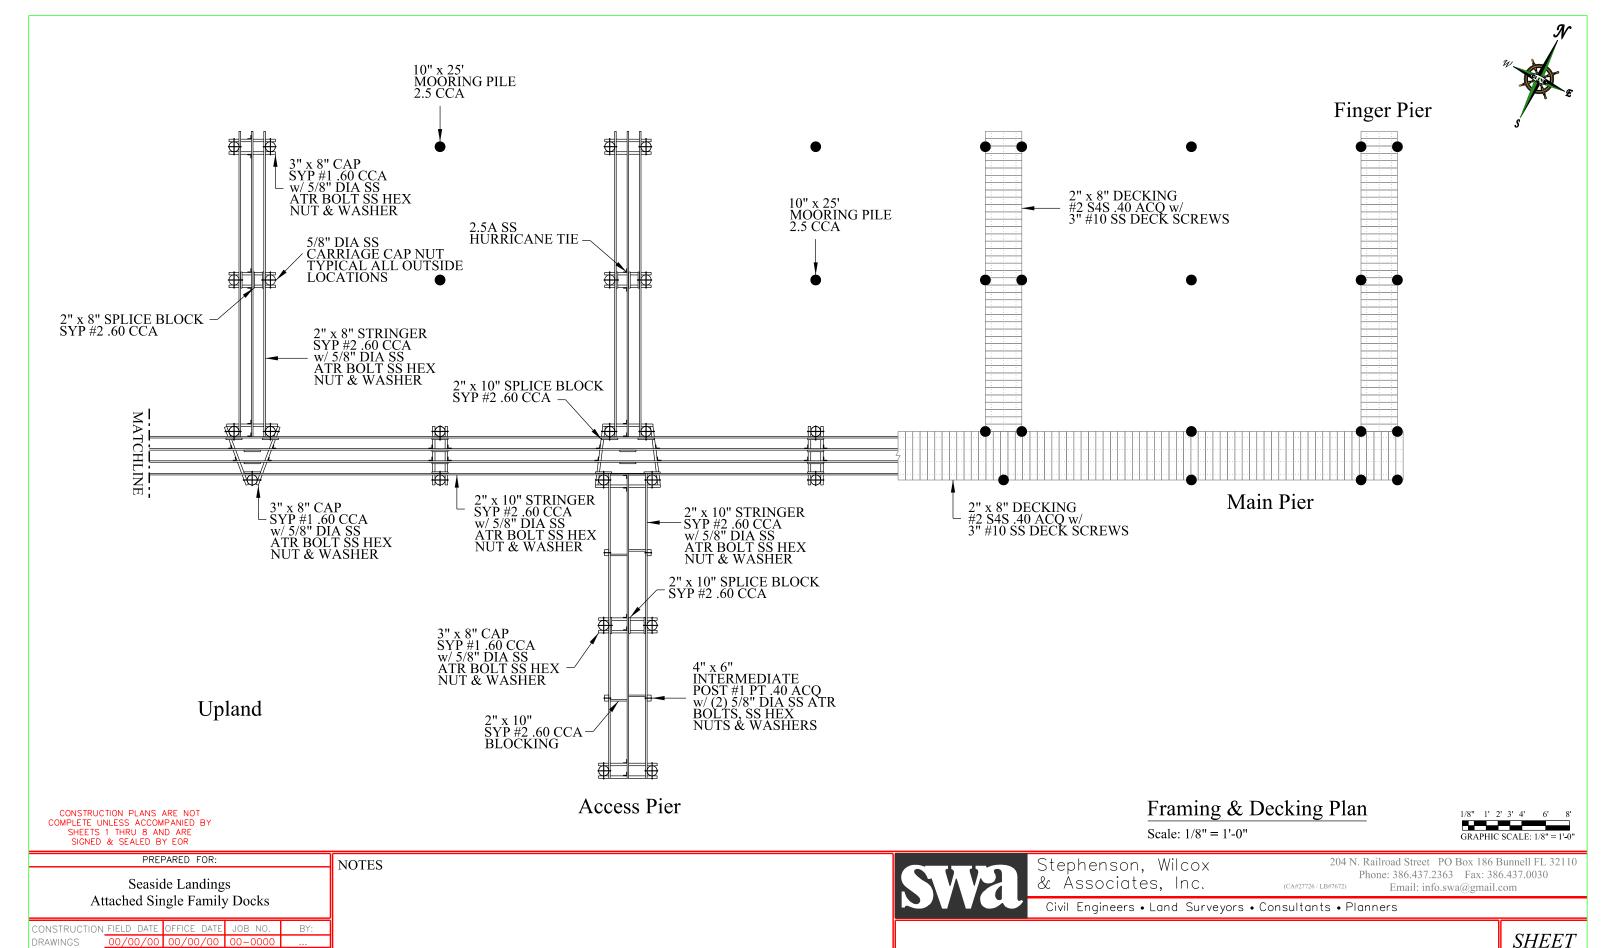

## Main Pier 48" OC

Section View "C-C"

Scale: 1/2" = 1'-0"

CONSTRUCTION PLANS ARE NOT COMPLETE UNLESS ACCOMPANIED BY SHEETS 1 THRU 8 AND ARE SIGNED & SEALED BY EOR

DRAWINGS

CONSTRUCTION FIELD DATE OFFICE DATE JOB NO.

# 10" x 25' PILE 2.5 CCA 1" NYLON ROPE UPLAND SIDE OF MAIN PIER 42" 2" x 8" DECKING #2 S4S .40 ACQ w/ 3" #10 SS DECK SCREWS 2" x 10" STRINGER & SPLICE BLOCK 12" OC SYP #2 .60 CCA w/ 5/8" DIA SS ATR BOLT SS CARRIAGE CAP NUT & WASHER Main Pier 3" x 8" CAP SYP #1 .60 CCA w/ 5/8" DIA SS ATR BOLT SS HEX NUT & WASHER MHW +0.14' (NAVD 88) MLW -0.72' (NAVD 88) PILE WRAP .03 x 60" HDPE w/ UV INHIBITORS – SS NAILS

Finger Pier

Section View "D-D"

Scale: 1/2" = 1'-0"

PREPARED FOR: NOTES Seaside Landings Attached Single Family Docks

PILINGS MINIMUM 10' BELOW GRADE

Stephenson, Wilcox & Associates, Inc.

204 N. Railroad Street PO Box 186 Bunnell FL 32110 Phone: 386.437.2363 Fax: 386.437.0030 (CA#27726 / LB#7672) Email: info.swa@gmail.com