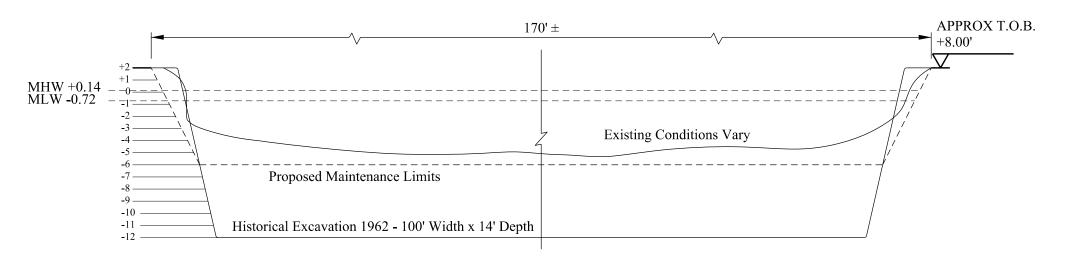

Canal Cross-section
Seaside Landing Canal Dredge
Flagler County, Florida

## North Canal - Section 2

South Canal - Section 5