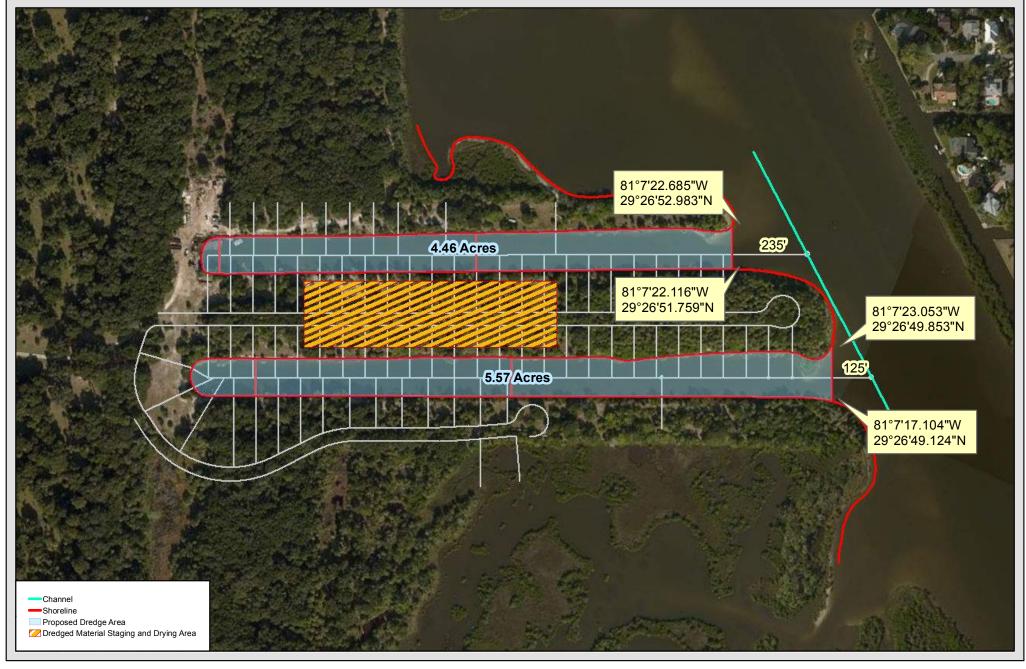

Dredging Plan Seaside Landing Flagler County, Florida

150 300 Feet

Habitat Map Seaside Landing Canal Dredge Flagler County, Florida

Dredging Plan Seaside Landing Flagler County, Florida

0 150 300 Feet

Impact Map Seaside Landing Canal Dredge Flagler County, Florida