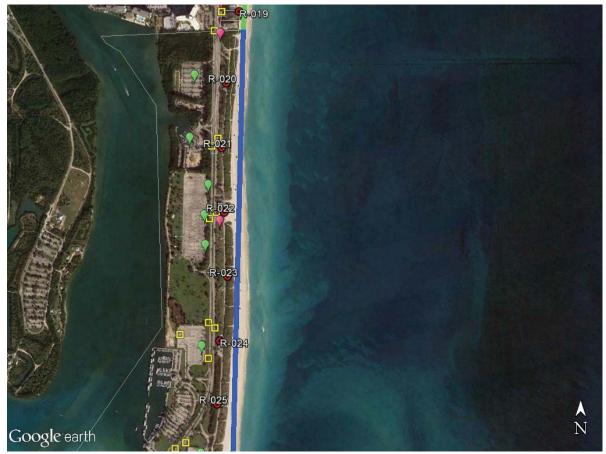

### III. Main Segment

The total shoreline length of the main segment, based on shorefront length information provided by the sponsor (verified using Google Earth), is estimated to be 55,179 feet (or 10.5 miles). All public accesses are within ¼ mile of a public bus stop throughout the segment making them policy compliant for cost sharing purposes.

Paragraph 6h(2) of ER 1165-2-130 states, "...public transportation facilities may substitute for or complement parking facilities." Additional to the public bus stops, public parking is located within the reach as shown in tables below. Shoreline images of the main segment are shown in Figures 4 through 12.