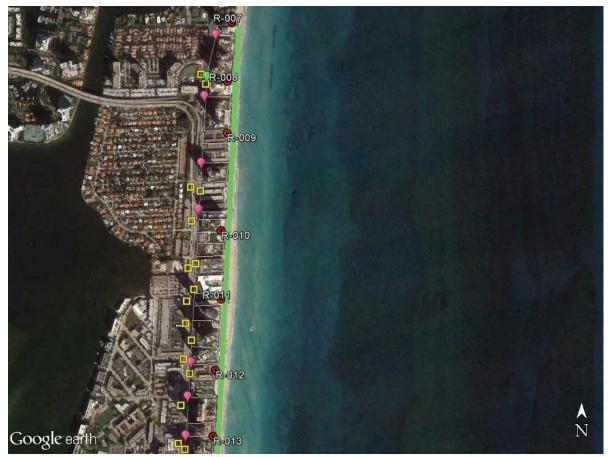

Shoreline images for the Sunny Isles segment are shown on the following page. Figure 1 shows the key for icons in those images.

Figure 1: Shoreline Images Key

Figure 2: Sunny Isles Segment (R-7 through R-13)

Figure 3: Sunny Isles Segment (R-13 through R-19.3)