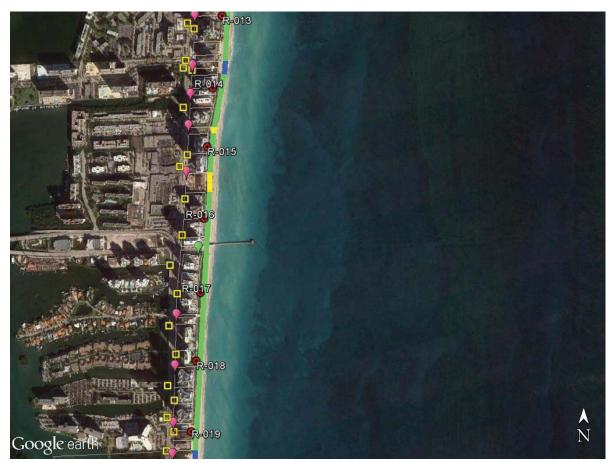

### III. Main Segment

The total shoreline length of the main segment, based on shorefront length information provided by the sponsor (verified using Google Earth), is estimated to be 55,179 feet (or 10.5 miles). All public accesses are within ¼ mile of a public bus stop throughout the segment making them policy compliant for cost sharing purposes.

Paragraph 6h(2) of ER 1165-2-130 states, "...public transportation facilities may substitute for or complement parking facilities." Additional to the public bus stops, public parking is located within the reach as shown in tables below. Shoreline images of the main segment are shown in Figures 4 through 12.