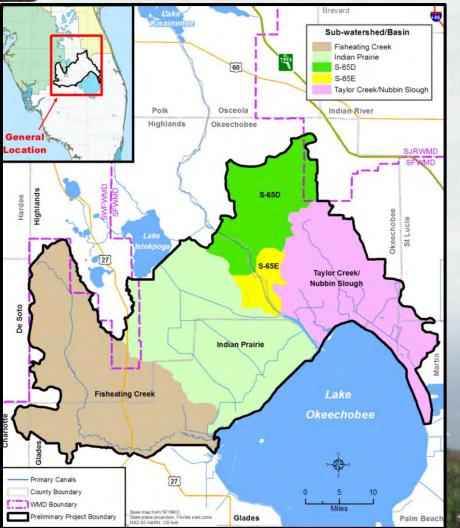

|                       |                    | -                        |                       |                           |              |        |                     |          |               |          |          |          |                 |      |          |      |      |

- Developed through a public process
- Based on technical information
- Integrated Delivery Schedule (IDS) was completed in November 2015
- Identifies two upcoming CERP planning efforts



LAKE OKEECHOBEE WATERSHED PROJECT PLANNING BOUNDARY





# LAKE OKEECHOBEE WATERSHED PROJECT OVERVIEW

Presenter: Lisa Aley U.S. Army Corps of Engineers (USACE)



#### LAKE OKEECHOBEE WATERSHED STUDY PURPOSE



**BUILDING STRONG** 



The purpose of the LOW project is to improve the quality, quantity, timing and distribution of water to Lake Okeechobee



#### LAKE OKEECHOBEE WATERSHED

Fisheating Creek
Indian Prairie
S-65D
S-65E
Taylor Creek/Nubbin Slough

LOW Project Preliminary Footprint:

- 922,108 acres (~1,441 square miles)
- Historically dominated by wetlands
- Dominant current land use
  - Agriculture
  - Natural/Open Land and Water
  - Urban/Infrastructure





# PROBLEMS



**BUILDING STRONG** 

- Degraded water quality in Lake Okeechobee and the watershed
- Inflows to Lake Okeechobee greatly exceed outflow capacity
- Extreme high & low water levels in Lake Okeechobee
- Undesirable high volume discharges to the Caloosahatchee and St. Lucie Estuaries
- Substantial reduction in the spatial extent and functiona