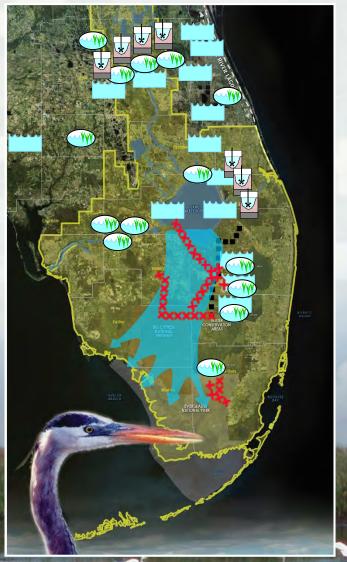

# COMPREHENSIVE EVERGLADES RESTORATION PLAN

- Includes 68 components to be implemented over 30+ years
- Features include:

Aquifer Storage & Recovery

Surface Water Storage Reservoirs

- M STAs for Water Quality
- Seepage Management
- Removing Barriers to Flow