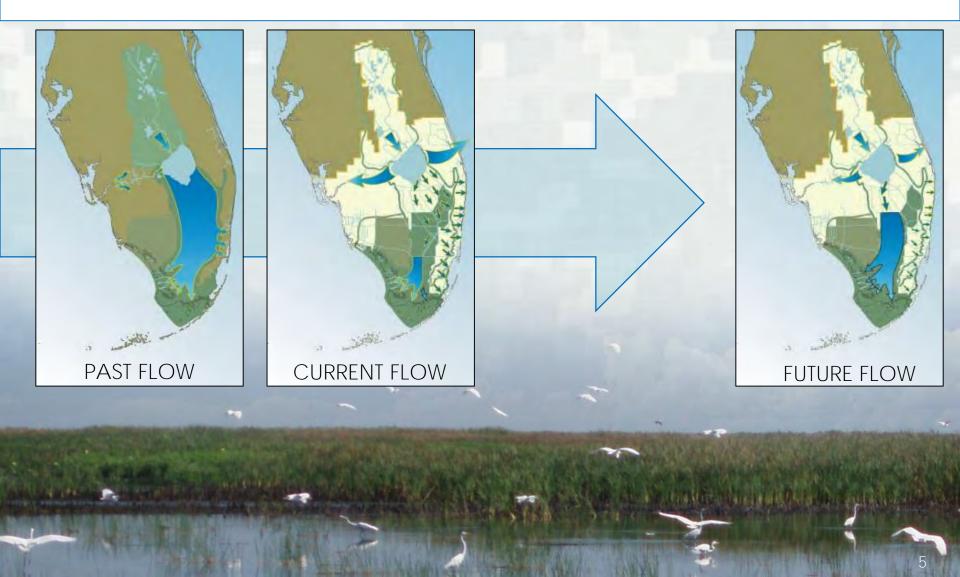

# SYSTEM-WIDE PERSPECTIVE

Increased Operational Flexibility = Relief to Estuaries and Restoration of Flows to Everglades