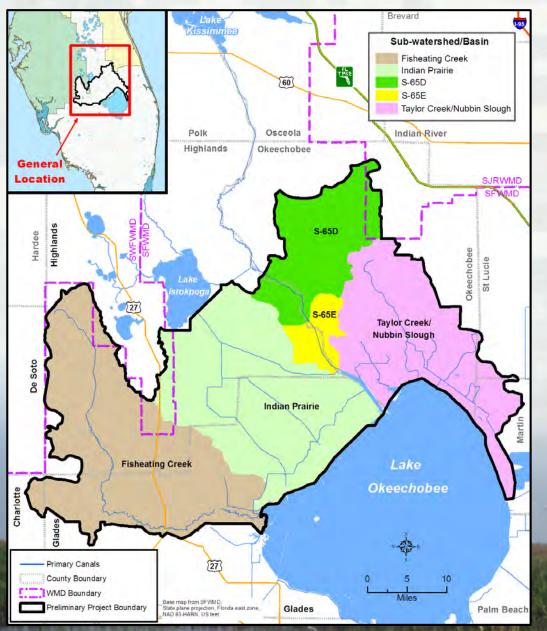

|                       |                    | -                        |                       |                           |              |        |                     |          |               |          |          |          |                 |      |          |      |      |

- Developed through a public process
- Based on technical information
- Integrated Delivery Schedule (IDS) was completed in November 2015
- Identifies two upcoming CERP planning efforts



LAKE OKEECHOBEE WATERSHED PROJECT PLANNING BOUNDARY





# LAKE OKEECHOBEE WATERSHED PROJECT OVERVIEW

Presenter: Lisa Aley U.S. Army Corps of Engineers (USACE)



#### LAKE OKEECHOBEE WATERSHED STUDY PURPOSE



**BUILDING STRONG** 



The purpose of the LOW project is to improve the quality, quantity, timing and distribution of water to Lake Okeechobee



#### LAKE OKEECHOBEE WATERSHED

Fisheating Creek
Indian Prairie
S-65D
S-65E
Taylor Creek/Nubbin Slough

LOW Project Preliminary Footprint:

- 922,108 acres (~1,441 square miles)
- Historically dominated by wetlands
- Dominant current land use
  - Agriculture
  - Natural/Open Land and Water
  - Urban/Infrastructure





# PROBLEMS



**BUILDING STRONG** 

- Degraded water quality in Lake Okeechobee and the watershed
- Inflows to Lake Ok