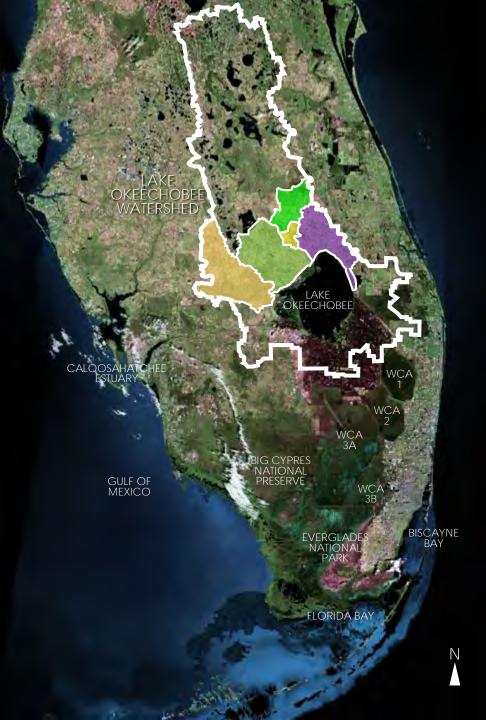

# SYSTEM-WIDE PERSPECTIVE

Increased Operational Flexibility = Relief to Estuaries and Restoration of Flows to Everglades

# COMPREHENSIVE EVERGLADES RESTORATION PLAN

- Includes 68 components to be implemented over 30+ years
- Features include:

Aquifer Storage & Recovery

Surface Water Storage Reservoirs

- M STAs for Water Quality
- Seepage Management
- Removing Barriers to Flow