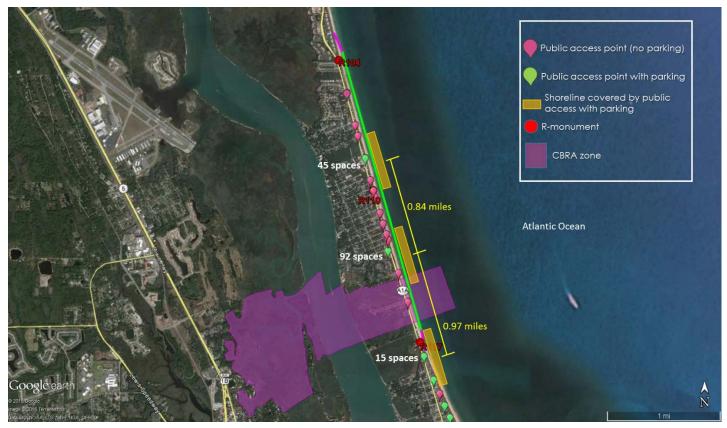

### **II.** Segment Description

The total shoreline length, based on shorefront length information provided by the St. Johns County Property Appraiser's office (verified using Google Earth), is estimated to be about 13,498 feet (or 2.6 miles) long. Federal cost-sharing is calculated for all parcels within ¼ mile north and ¼ mile south of public access points with parking throughout the segment. **Figure 1** includes public access and parking for the Recommended Plan area.

Figure 1: Shoreline image for subject area depicting FDEP R-monuments and public access points.

There are no federally owned lands in the subject segment. In the southern portion of the subject area there are 22 parcels that are located within a Coastal Barrier Resources Act (CBRA) zone, totaling approximately 2,190 feet. CBRA zones were developed as part of the Coastal Barrier Resources Act of 1982 along the Atlantic and Gulf coasts to encourage the conservation of hurricane prone, biologically rich coastal barriers by restricting federal expenditures that encourage development, such as federal flood insurance. CBRA zones are not cost-shared, and therefore the costs associated with these areas are covered 100% by the non-federal sponsor.