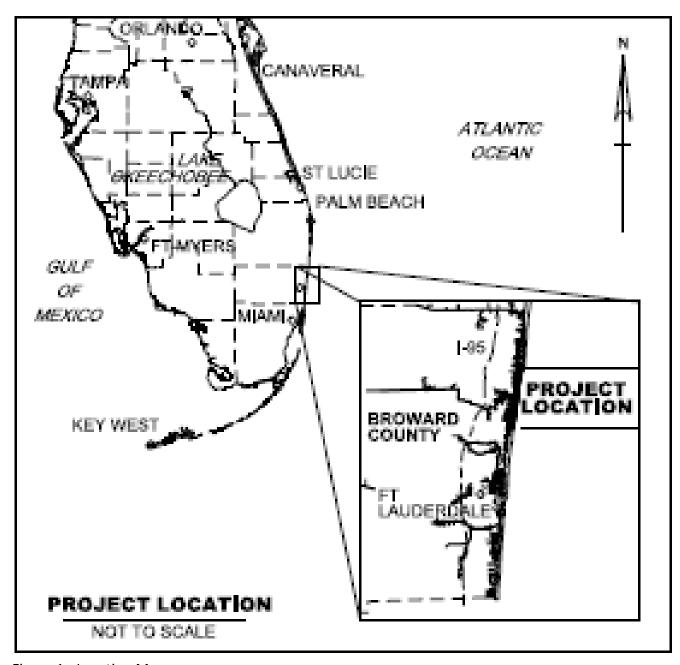

#### 1.2 PROJECT LOCATION.

The project is located in Broward County, Florida. Broward County is located 23 miles north of Miami Beach on the southeastern coast of Florida (Figure 1). This segment of the Federal project for Broward County consists of 11.5 miles of Atlantic Ocean shoreline from Hillsboro Inlet south to Port Everglades Inlet. The segment is located on a barrier island entirely within Broward County. The municipalities within the segment include Pompano Beach, Sea Ranch Lakes, Lauderdale-by-the-Sea, and Fort Lauderdale.

Figure 1 - Location Map