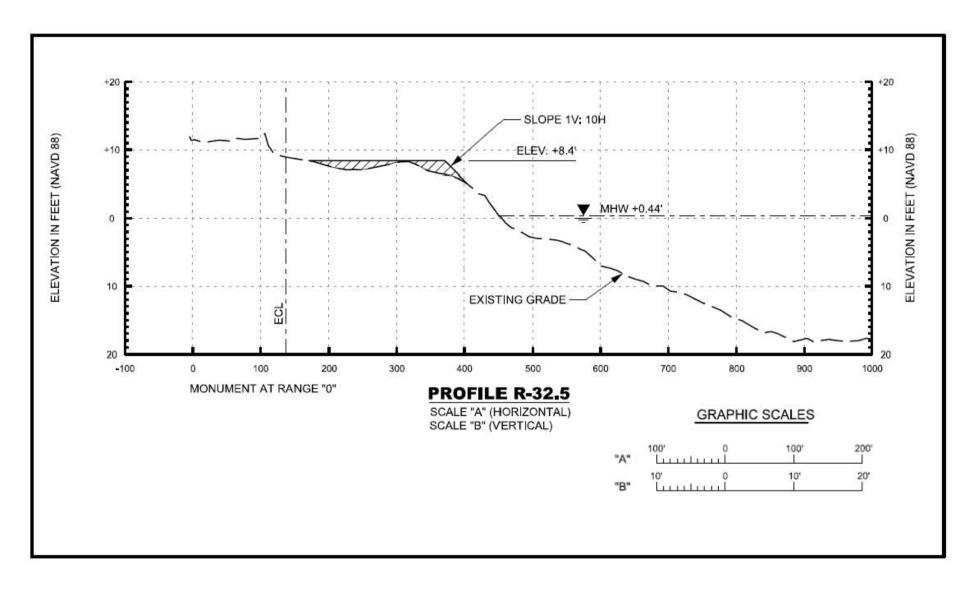

#### 1.4.2 PROPOSED ACTION

The Jacksonville District proposes to reconstruct the full construction template with FCCE funds paying for the portion to restore the project to pre-storm conditions. The project will consist of the placement of no more than 150,000 cy along 5.08 miles from R-26 southward to R-53 and will follow a construction template consisting of a beach berm elevation of 10 feet above mean low water (MLW). All material will be placed above MHW (Figure 7).

Figure 7 - Typical Cross Sections (R-29 and R-37)