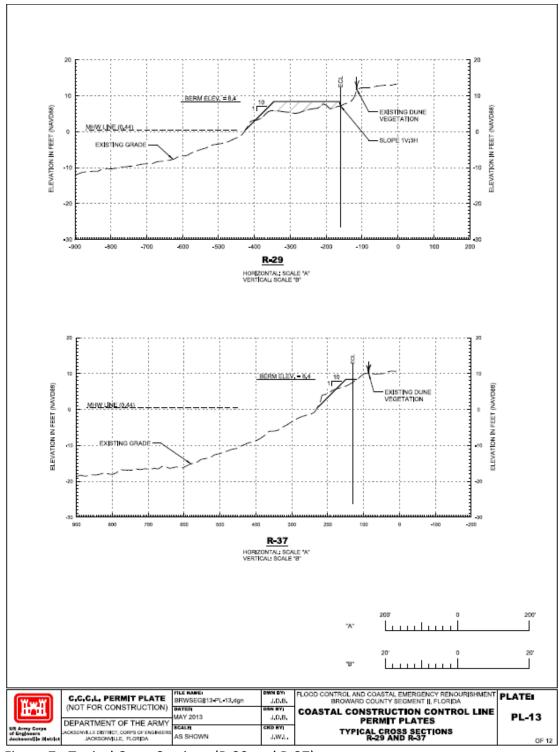

#### 1.4.2 PROPOSED ACTION

The Jacksonville District proposes to reconstruct the full construction template with FCCE funds paying for the portion to restore the project to pre-storm conditions. The project will consist of the placement of no more than 150,000 cy along 5.08 miles from R-26 southward to R-53 and will follow a construction template consisting of a beach berm elevation of 10 feet above mean low water (MLW). All material will be placed above MHW (Figure 7).

Figure 7 - Typical Cross Sections (R-29 and R-37)