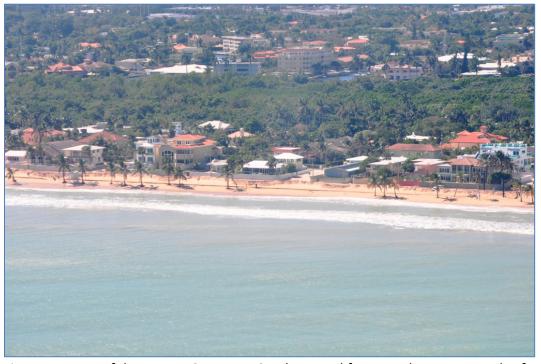

Along the constructed portion of Segment II extending from R-26 to R-53 the Federal Project experienced moderate to severe erosion of the beach berm. The berm was narrowed and lowered significantly in many areas, and moderate to heavy dune scarping, overwash, and damage to dune and beachfront vegetation was noted at many locations (see Figures 2 through 5). A post-storm aerial inspection was performed along the east coast of Florida, including the Broward County shoreline on October 29, 2012 by SAJ engineers. Generally about one to six

feet of vertical erosion was observed at scarp-lines, and along seawalls and around the base of coconut palms along the Segment II area. The high water line had receded within about 30 feet of a number of seawalls and residential structures (Figure 2)) and a significant amount of public infrastructure (roads, beach access parking, etc) is currently exposed to damage (Figure 4 and Figure 5). Without renourishment, the infrastructure protected by the project will be highly vulnerable to further damage due to erosion and flooding from winter northeasters and future hurricane events.

As described above, along northern Ft. Lauderdale a section of the berm was damaged to the degree that a subsequent storm (Thanksgiving Day northeaster) overwashed the beach entirely, damaging the adjacent roadway. This roadway is the only hurricane evacuation route along this region of the coastline, and remains vulnerable to further damages. Figure 3 and Figure 4 show substantial berm erosion and overwashed sand from Hurricane Sandy being scraped off of the oceanfront roadway (S.R. A1A) and formed into a dune-line along the seaward edge of the road, for eventual replacement back onto the beach. The specific area of damage to S.R. A1A is shown in Figure 4.

Figure 4 - Area of damage to S.R. A1A. Sand scraped from roadway as a result of overwash is placed along seaward side of road). Photo taken at NE 16th Ct, Ft. Lauderdale.

Figure 5 - Sand scraped off of adjacent roadways as a result of overwash (placed as a dune-line along seaward side of A1A). Photo taken at E. Sunrise Blvd, Ft. Lauderdale