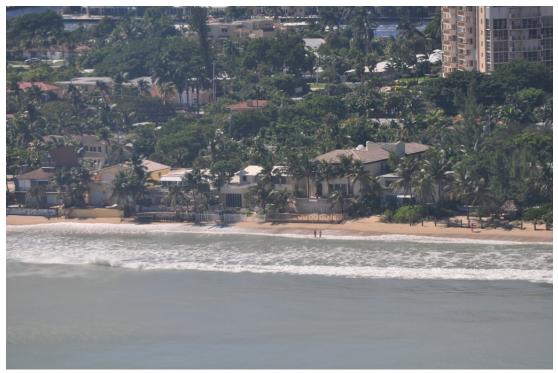

Along the constructed portion of Segment II extending from R-26 to R-53 the Federal Project experienced moderate to severe erosion of the beach berm. The berm was narrowed and lowered significantly in many areas, and moderate to heavy dune scarping, overwash, and damage to dune and beachfront vegetation was noted at many locations (see Figures 2 through 5). A post-storm aerial inspection was performed along the east coast of Florida, including the Broward County shoreline on October 29, 2012 by SAJ engineers. Generally about one to six

feet of vertical erosion was observed at scarp-lines, and along seawalls and around the base of coconut palms along the Segment II area. The high water line had receded within about 30 feet of a number of seawalls and residential structures (Figure 2)) and a significant amount of public infrastructure (roads, beach access parking, etc) is currently exposed to damage (Figure 4 and Figure 5). Without renourishment, the infrastructure protected by the project will be highly vulnerable to further damage due to erosion and flooding from winter northeasters and future hurricane events.

Figure 2 - Loss of berm width and height, scarping into dune line. Photo taken at Bel Aire Drive, northern Lauderdale-by-the-Sea

Figure 3 - Loss of berm width and elevation. Significant erosion in front of seawalls, some houses within 30 feet of waterline. Photo of NE 28th St. Fort Lauderdale