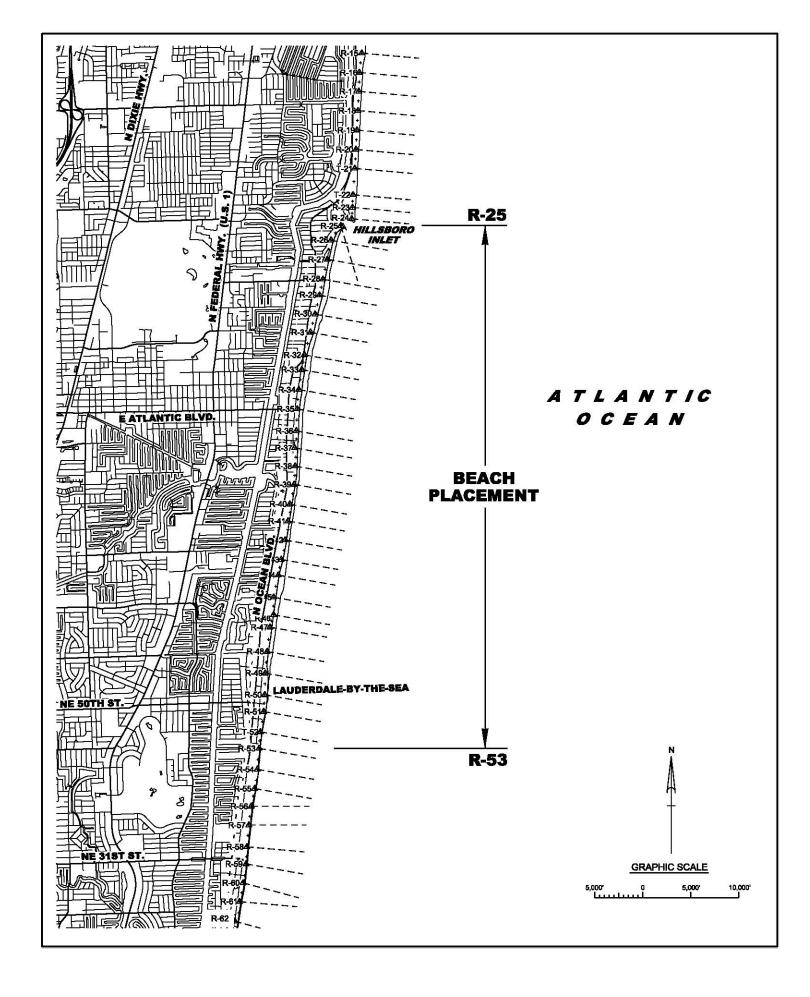

#### 1.2 PROJECT LOCATION.

The project is located in Broward County, Florida. Broward County is located 23 miles north of Miami Beach on the southeastern coast of Florida (Figure 1). This segment of the Federal project for Broward County consists of 11.5 miles of Atlantic Ocean shoreline from Hillsboro Inlet south to Port Everglades Inlet. The segment is located on a barrier island entirely within Broward County. The municipalities within the segment include Pompano Beach, Sea Ranch Lakes, Lauderdale-by-the-Sea, and Fort Lauderdale.

The authorized Segment II project limits extend from Hillsboro Inlet southward to Port Everglades, a distance of 11.5 miles. This corresponds to DEP monuments R-25 to R-85 and includes the communities of Pompano Beach, Sea Ranch Lakes, Lauderdale-by-the-Sea, and Ft. Lauderdale. However, only the northern 47% of this reach has been constructed, extending from R-26 southward to R-53 (corresponding to portions of Pompano Beach and Lauderdale-by-the-Sea). The project's design berm varies in width, and represents "a general width of 100 feet with a berm elevation of 10 feet above mean low water". This translates to a 75 to 100-foot seaward extension of the mean high water line