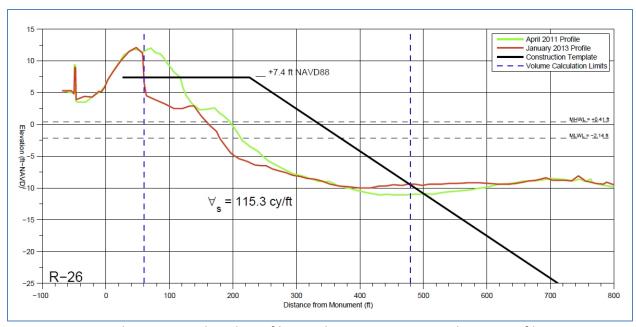

#### Storm-Induced Beach Volume Change.

The volume changes discussed below represent the impacts of Hurricane Sandy that occurred between the pre- and post- storm surveys (April 2011 to January 2013, see Figure 6). All volumes were computed from the landward limit of fill of the 1983 nourishment project, seaward to the approximate toe of fill. The differences between the pre- and post-storm surveys were measured at each profile line and multiplied by the distance between each profile pair to obtain the volumetric changes contained in the tables in Appendix I of USACE 2013.

The volume of fill required to reconstruct the construction template was calculated in a similar manner, by computing the difference between the post-storm survey and the construction template as shown in Figure 6.

Figure 6 - Pre- and post-storm beach profiles, and Construction Template at profile DNR-26, along northern portion of Segment II.

As a result of erosion caused by hurricane Sandy, as well as the four hurricanes that passed the project area in 2004 and 2005, the northern section of Segment II has undergone significant erosion. A Project Implementation Report (PIR) for Segment II was prepared under PL 84-99 IJ 2005 in response to the 2004-2005 hurricanes and an additional PIR was prepared in 2012 in response to hurricane Sandy. Both of the PIRs determinate that Segment II needed material to be placed on the beach to restore the beach profile to the pre-storm condition. An analysis of the beach, post-Sandy in 2013 determined that no more than 150,000 cy of material needed to be placed between DEP Monuments R26 and R53. The preferred method for beach construction is a truck-haul approach in which fill will be obtained from an upland commercial sand mine(s) and trucked to the R26 to R53 project reach for beach placement.