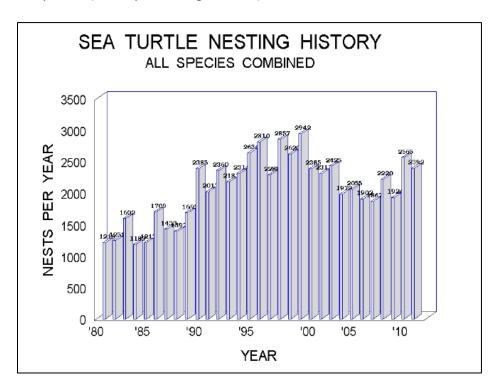

#### 1.7.1 ISSUES EVALUATED IN DETAIL.

The following issues were identified to be relevant to the proposed action and appropriate for detailed evaluation:

- Nesting sea turtles
- Resting piping plover
- Impacts to beach vegetation during construction
- Impacts to nearshore hardbottom due to material placement and equilibration.
- Upland truck traffic impacts associated with truck haul operations.

#### 1.8 PERMITS, LICENSES, AND ENTITLEMENTS.

Refer also to section 4.28, Compliance with Environmental Requirements:

• Complete Consultation under Section 7 of the Endangered Species Act of 1973 with USFWS for affects on the project to nesting sea turtles and piping plover.