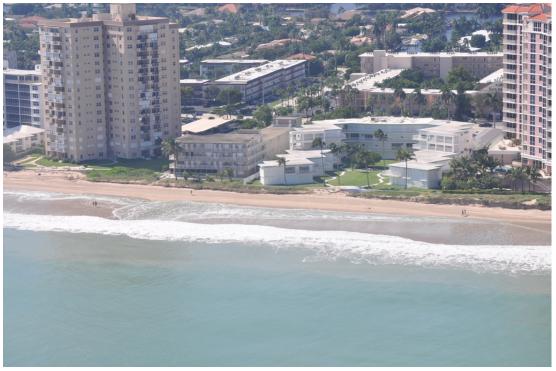

Along the constructed portion of Segment II extending from R-26 to R-53 the Federal Project experienced moderate to severe erosion of the beach berm. The berm was narrowed and lowered significantly in many areas, and moderate to heavy dune scarping, overwash, and damage to dune and beachfront vegetation was noted at many locations (see Figures 2 through 5). A post-storm aerial inspection was performed along the east coast of Florida, including the Broward County shoreline on October 29, 2012 by SAJ engineers. Generally about one to six

feet of vertical erosion was observed at scarp-lines, and along seawalls and around the base of coconut palms along the Segment II area. The high water line had receded within about 30 feet of a number of seawalls and residential structures (Figure 2)) and a significant amount of public infrastructure (roads, beach access parking, etc) is currently exposed to damage (Figure 4 and Figure 5). Without renourishment, the infrastructure protected by the project will be highly vulnerable to further damage due to erosion and flooding from winter northeasters and future hurricane events.

Figure 2 - Loss of berm width and height, scarping into dune line. Photo taken at Bel Aire Drive, northern Lauderdale-by-the-Sea

Figure 3 - Loss of berm width and elevation. Significant erosion in front of seawalls, some houses within 30 feet of waterline. Photo of NE 28th St. Fort Lauderdale